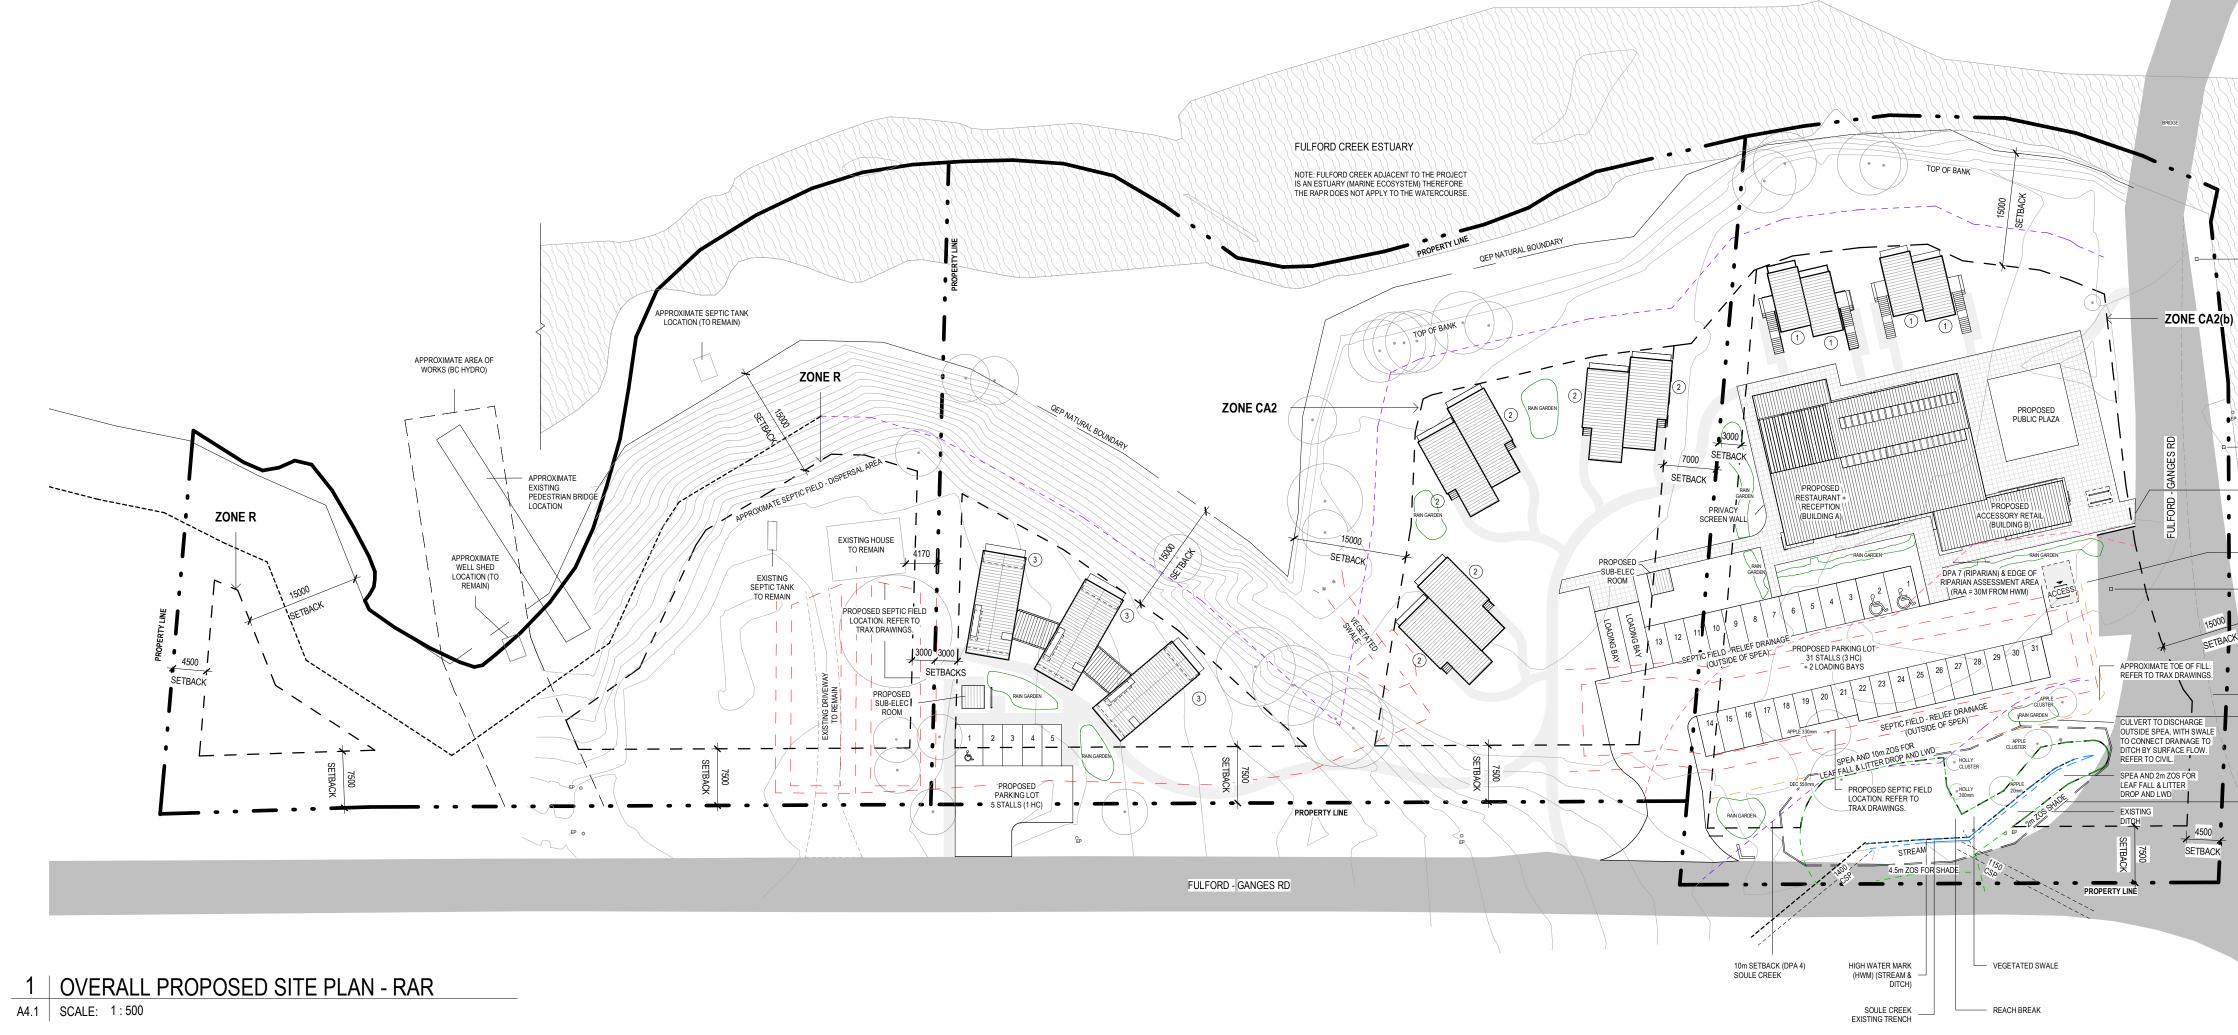

A2.3

1 OVERALL PROPOSED SITE PLAN - RAR

# WATER MANAGEMENT LEGEND

- 30m SETBACK FROM RIPARIAN ASSESSMENT AREA - FROM STREAM/DITCH (DPA 7)
- - 15m SETBACK FROM QEP NATURAL BOUNDARY
- ---- 10m SETBACK (DPA 3 & DPA4)
- ZOS & SPEA AREA
- STREAM & DITCH

\_\_\_\_\_

- — APPROXIMATE LOCATION OF RAIN GARDEN
  - APPROXIMATE SEPTIC DISPERSAL AREA OR DRAIN
  - APPROXIMATE TOE OF FILL

# PLAN KEYNOTES - PROPOSED

- 1 MOTEL UNIT #1 STUDIO 2 STOREYS
- (2) MOTEL UNIT #2 LOFT 2 STOREYS
- (3) MOTEL UNIT #3 2 BED 2 STOREYS

\*NOTE: ZONE R (RURAL) @ 2621 FULFORD-GANGES ROAD IS NOT BEING INCLUDED IN THIS APPLICATION AND WILL NOT BE DEVELOPED AT THIS TIME.

# DPA GUIDELINES

FULFORD

HARBOUR

+ EXISTING BUS STOP

- EXISTING BUS STOP

PEDESTRIAN ENTRY

EXISTING BUS STOP TO REMAIN

AND BE IMPROVED

- EXISTING SHOULDER OF ROAD EXISTING EDGE OF

PROTECTIVE SPEA FENCING (SPLIT RAIL)

ISABELLA POINT RD

PROPOSED TRANSFORMER PAD (TO BE CONFIRMED BY BC HYDRO)

DPA 3: SHORELINE = 10m FROM MARINE SHORELINE (FULFORD CREEK ESTUARY AND FULFORD BAY) DPA 4: LAKES, STREAMS AND WETLANDS = 10m (SOULE CREEK AND FULFORD CREEK ESTUARY) **DPA 7:** RIPARIAN = 30m FROM FRESHWATER (SOULE CREEK)

LAND USE BYLAW SETBACK (FLOOD PROTECTION) = 15m (ALL WATERBODIES) LAND USE BYLAW SETBACK (WATER QUALITY) = 30m (ALL WATERBODIES)\* \*VARIANCE REQUESTED TO REDUCE THIS VIA TRAX REPORT FOR HIGH QUALITY SEWAGE TREATMENT