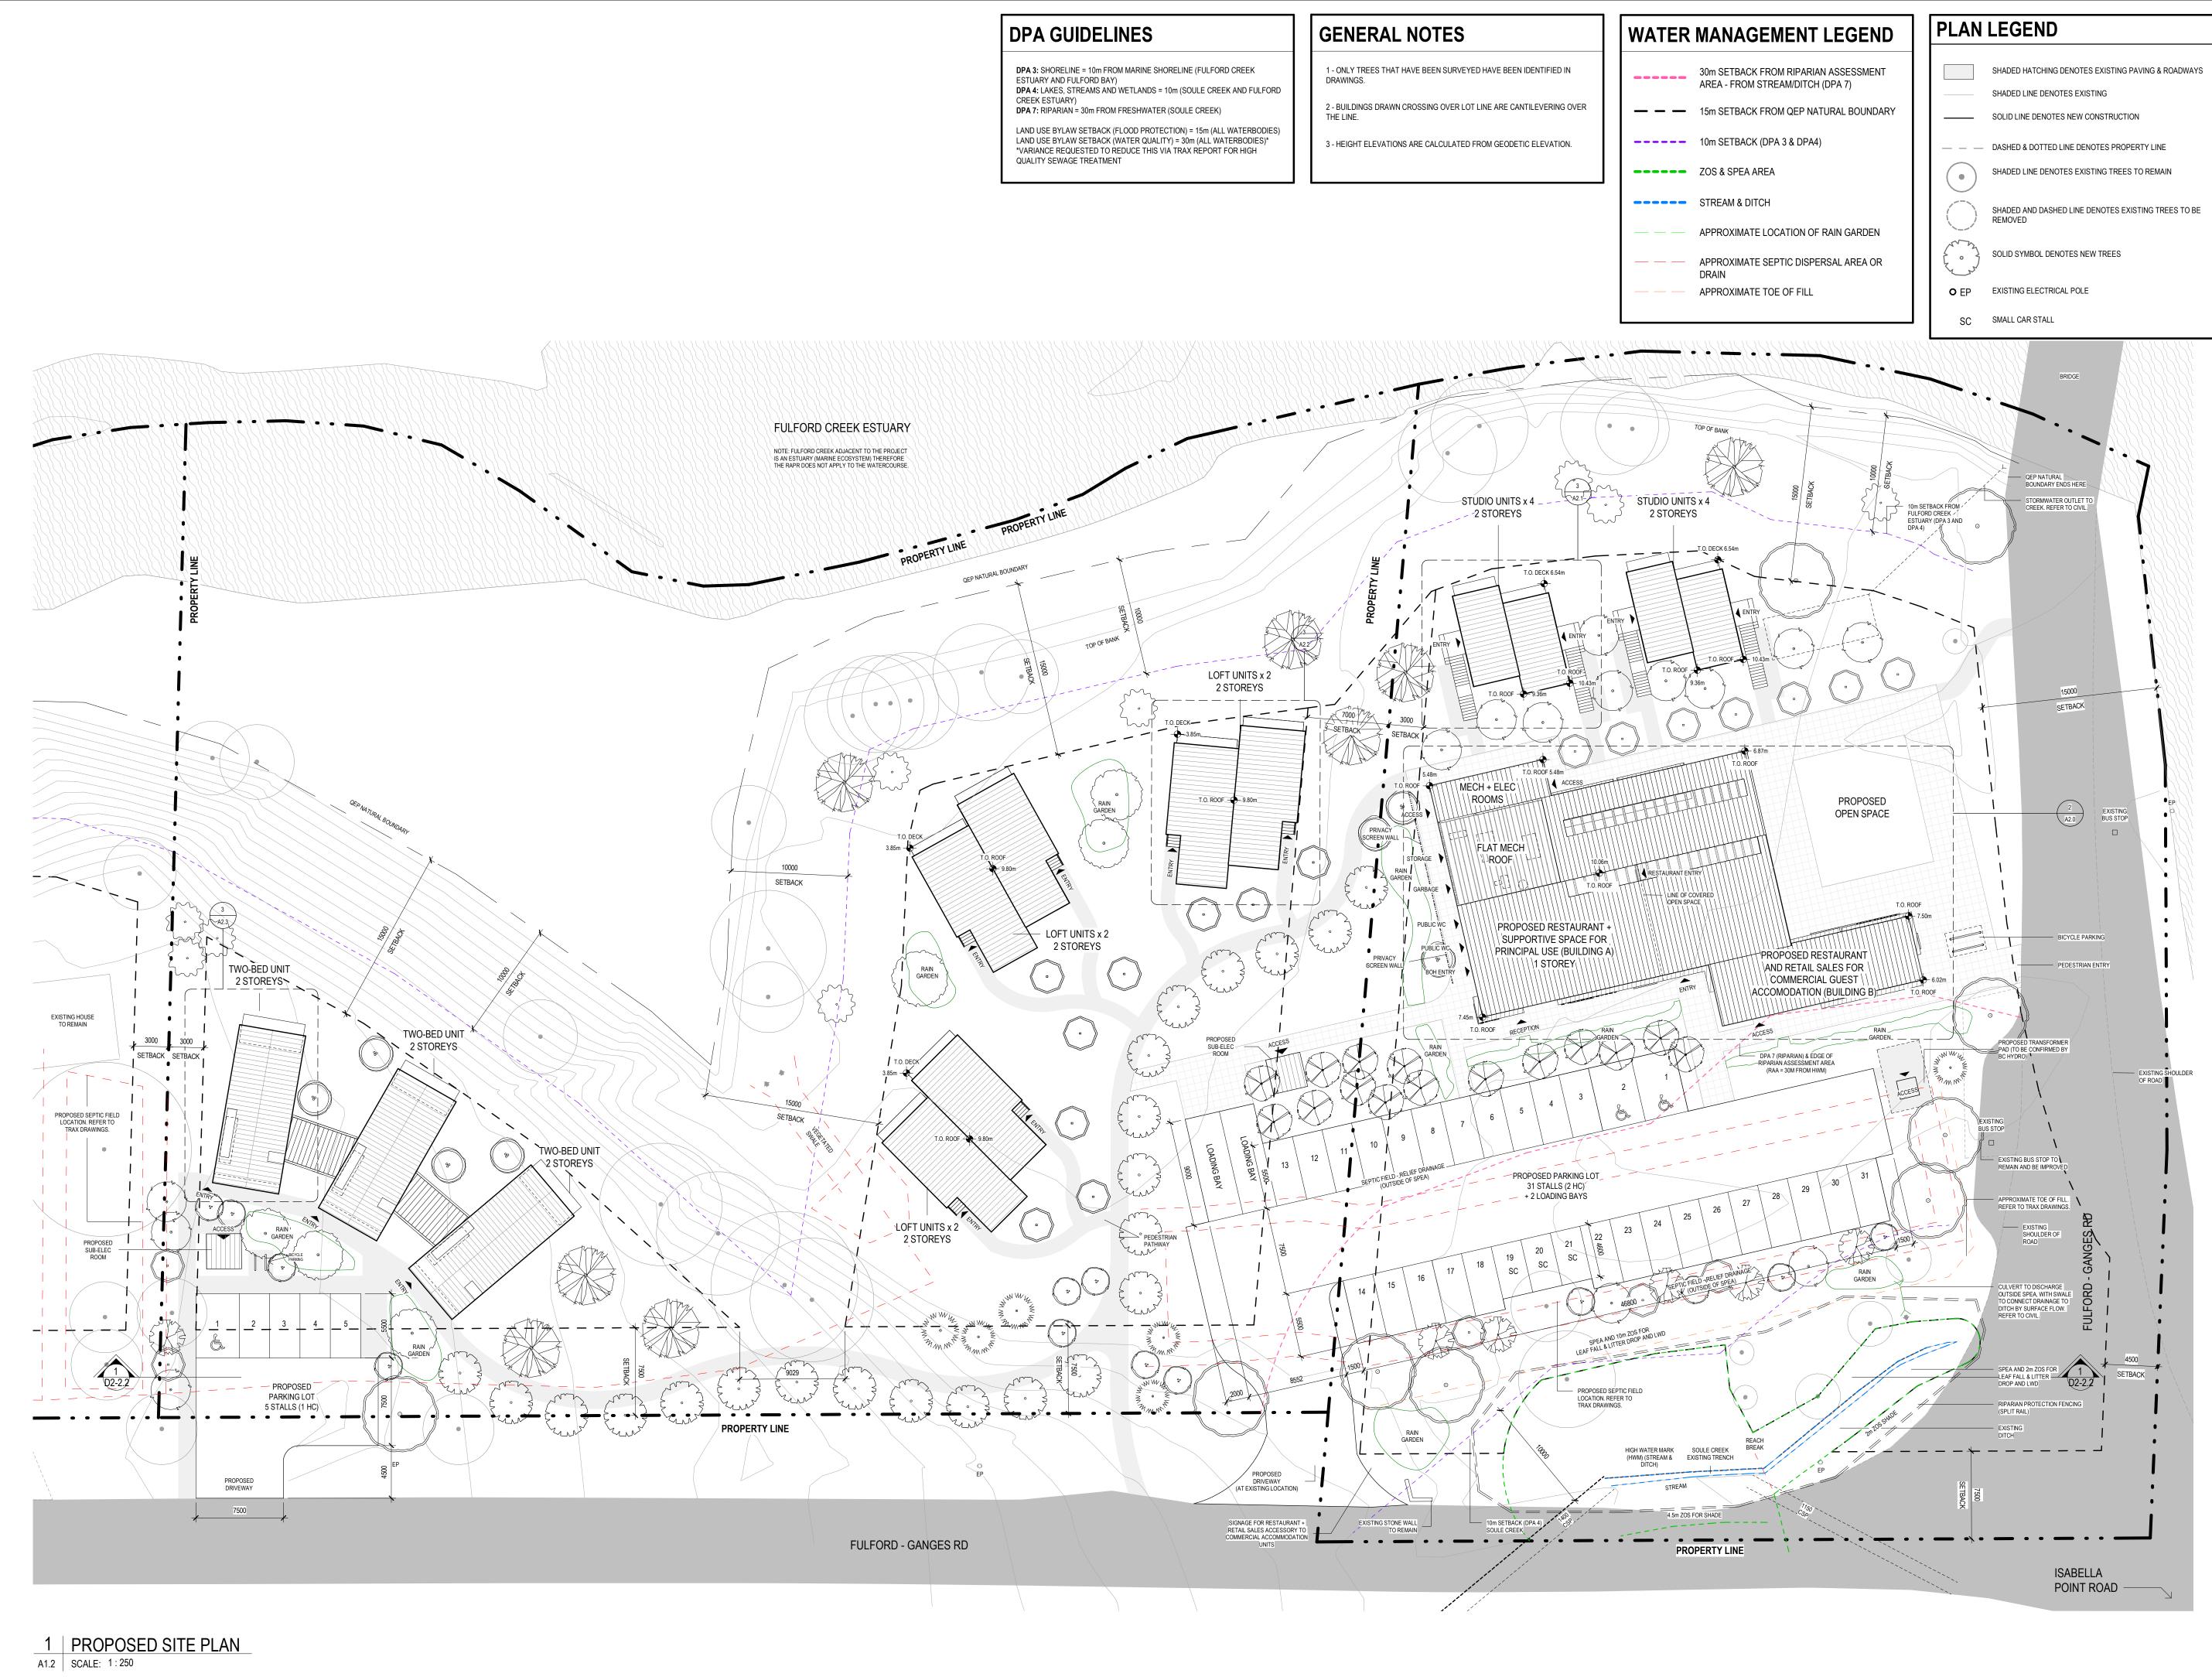

# **OVERALL SITE** PLAN

2021-10-01

2018-008

KRA

KRA

KRA

Sheet Information Date: Project Number: Drawn: Checked: Approved:

Stamp

Drawing No.

| KRA                                                                                                                                                                                                                                                                                                                            |  |  |  |
|--------------------------------------------------------------------------------------------------------------------------------------------------------------------------------------------------------------------------------------------------------------------------------------------------------------------------------|--|--|--|
| KIRSTEN REITE<br>ARCHITECTURE                                                                                                                                                                                                                                                                                                  |  |  |  |
| 368 POWELL STREET<br>VANCOUVER BC, V6A 1G4<br>WWW.KRARCHITECTURE.CA                                                                                                                                                                                                                                                            |  |  |  |
| CONSULTANTS:                                                                                                                                                                                                                                                                                                                   |  |  |  |
|                                                                                                                                                                                                                                                                                                                                |  |  |  |
| COPYRIGHT RESERVED. THIS DRAWING AND DESIGN SHALL NOT BE<br>USED, REPRODUCED, OR REVISED WITHOUT WRITTEN PERMISSION<br>FROM THE ARCHITECT. THE CONTRACTOR SHALL CHECK AND VERIFY<br>ALL DIMENSIONS AND REPORT ALL ERRORS AND OMISSIONS TO THE<br>ARCHITECT PRIOR TO COMMENCING THE WORK. THE DRAWINGS ARE<br>NOT TO BE SCALED. |  |  |  |
| KEY PLAN                                                                                                                                                                                                                                                                                                                       |  |  |  |
|                                                                                                                                                                                                                                                                                                                                |  |  |  |
| MORTH                                                                                                                                                                                                                                                                                                                          |  |  |  |
| Issued For:NODESCRIPTIONDATE1ISSUED FOR DP2018-09-172ISSUED FOR REVISED DP2019-01-113ISSUED FOR DP VARIANCE2019-07-094ISSUED FOR ADDITIONAL DPV2019-07-22INFO115ISSUED FOR DP2020-02-196ISSUED FOR REVISED DP2021-10-017ISSUED FOR REVISED DP2021-11-09                                                                        |  |  |  |
| Project Title                                                                                                                                                                                                                                                                                                                  |  |  |  |
| OCEAN ESTUARY<br>PROJECT                                                                                                                                                                                                                                                                                                       |  |  |  |
| 2661, 2621 FULFORD-GANGES ROAD,<br>SALT SPRING ISLAND BC, V8K 1Z4                                                                                                                                                                                                                                                              |  |  |  |
| Drawing Title                                                                                                                                                                                                                                                                                                                  |  |  |  |
| PROPOSED SITE<br>PLAN                                                                                                                                                                                                                                                                                                          |  |  |  |
| Sheet InformationDate:2021-10-01Project Number:2018-008Drawn:KRAChecked:KRAApproved:KRA                                                                                                                                                                                                                                        |  |  |  |
| Stamp                                                                                                                                                                                                                                                                                                                          |  |  |  |
| Drawing No.                                                                                                                                                                                                                                                                                                                    |  |  |  |
| A1.2                                                                                                                                                                                                                                                                                                                           |  |  |  |

# DPA GUIDELINES

FULFORD

HARBOUR

+ EXISTING BUS STOP

- EXISTING BUS STOP

PEDESTRIAN ENTRY

EXISTING BUS STOP TO REMAIN

AND BE IMPROVED

- EXISTING SHOULDER OF ROAD EXISTING EDGE OF

PROTECTIVE SPEA FENCING (SPLIT RAIL)

ISABELLA POINT RD

PROPOSED TRANSFORMER PAD (TO BE CONFIRMED BY BC HYDRO)

DPA 3: SHORELINE = 10m FROM MARINE SHORELINE (FULFORD CREEK ESTUARY AND FULFORD BAY) DPA 4: LAKES, STREAMS AND WETLANDS = 10m (SOULE CREEK AND FULFORD CREEK ESTUARY) **DPA 7:** RIPARIAN = 30m FROM FRESHWATER (SOULE CREEK)

LAND USE BYLAW SETBACK (FLOOD PROTECTION) = 15m (ALL WATERBODIES) LAND USE BYLAW SETBACK (WATER QUALITY) = 30m (ALL WATERBODIES)\* \*VARIANCE REQUESTED TO REDUCE THIS VIA TRAX REPORT FOR HIGH QUALITY SEWAGE TREATMENT

# WATER MANAGEMENT LEGEND

- 30m SETBACK FROM RIPARIAN ASSESSMENT AREA - FROM STREAM/DITCH (DPA 7)
- - 15m SETBACK FROM QEP NATURAL BOUNDARY
- ---- 10m SETBACK (DPA 3 & DPA4)
- ZOS & SPEA AREA
- STREAM & DITCH

\_\_\_\_\_

- — APPROXIMATE LOCATION OF RAIN GARDEN
  - APPROXIMATE SEPTIC DISPERSAL AREA OR DRAIN
  - APPROXIMATE TOE OF FILL