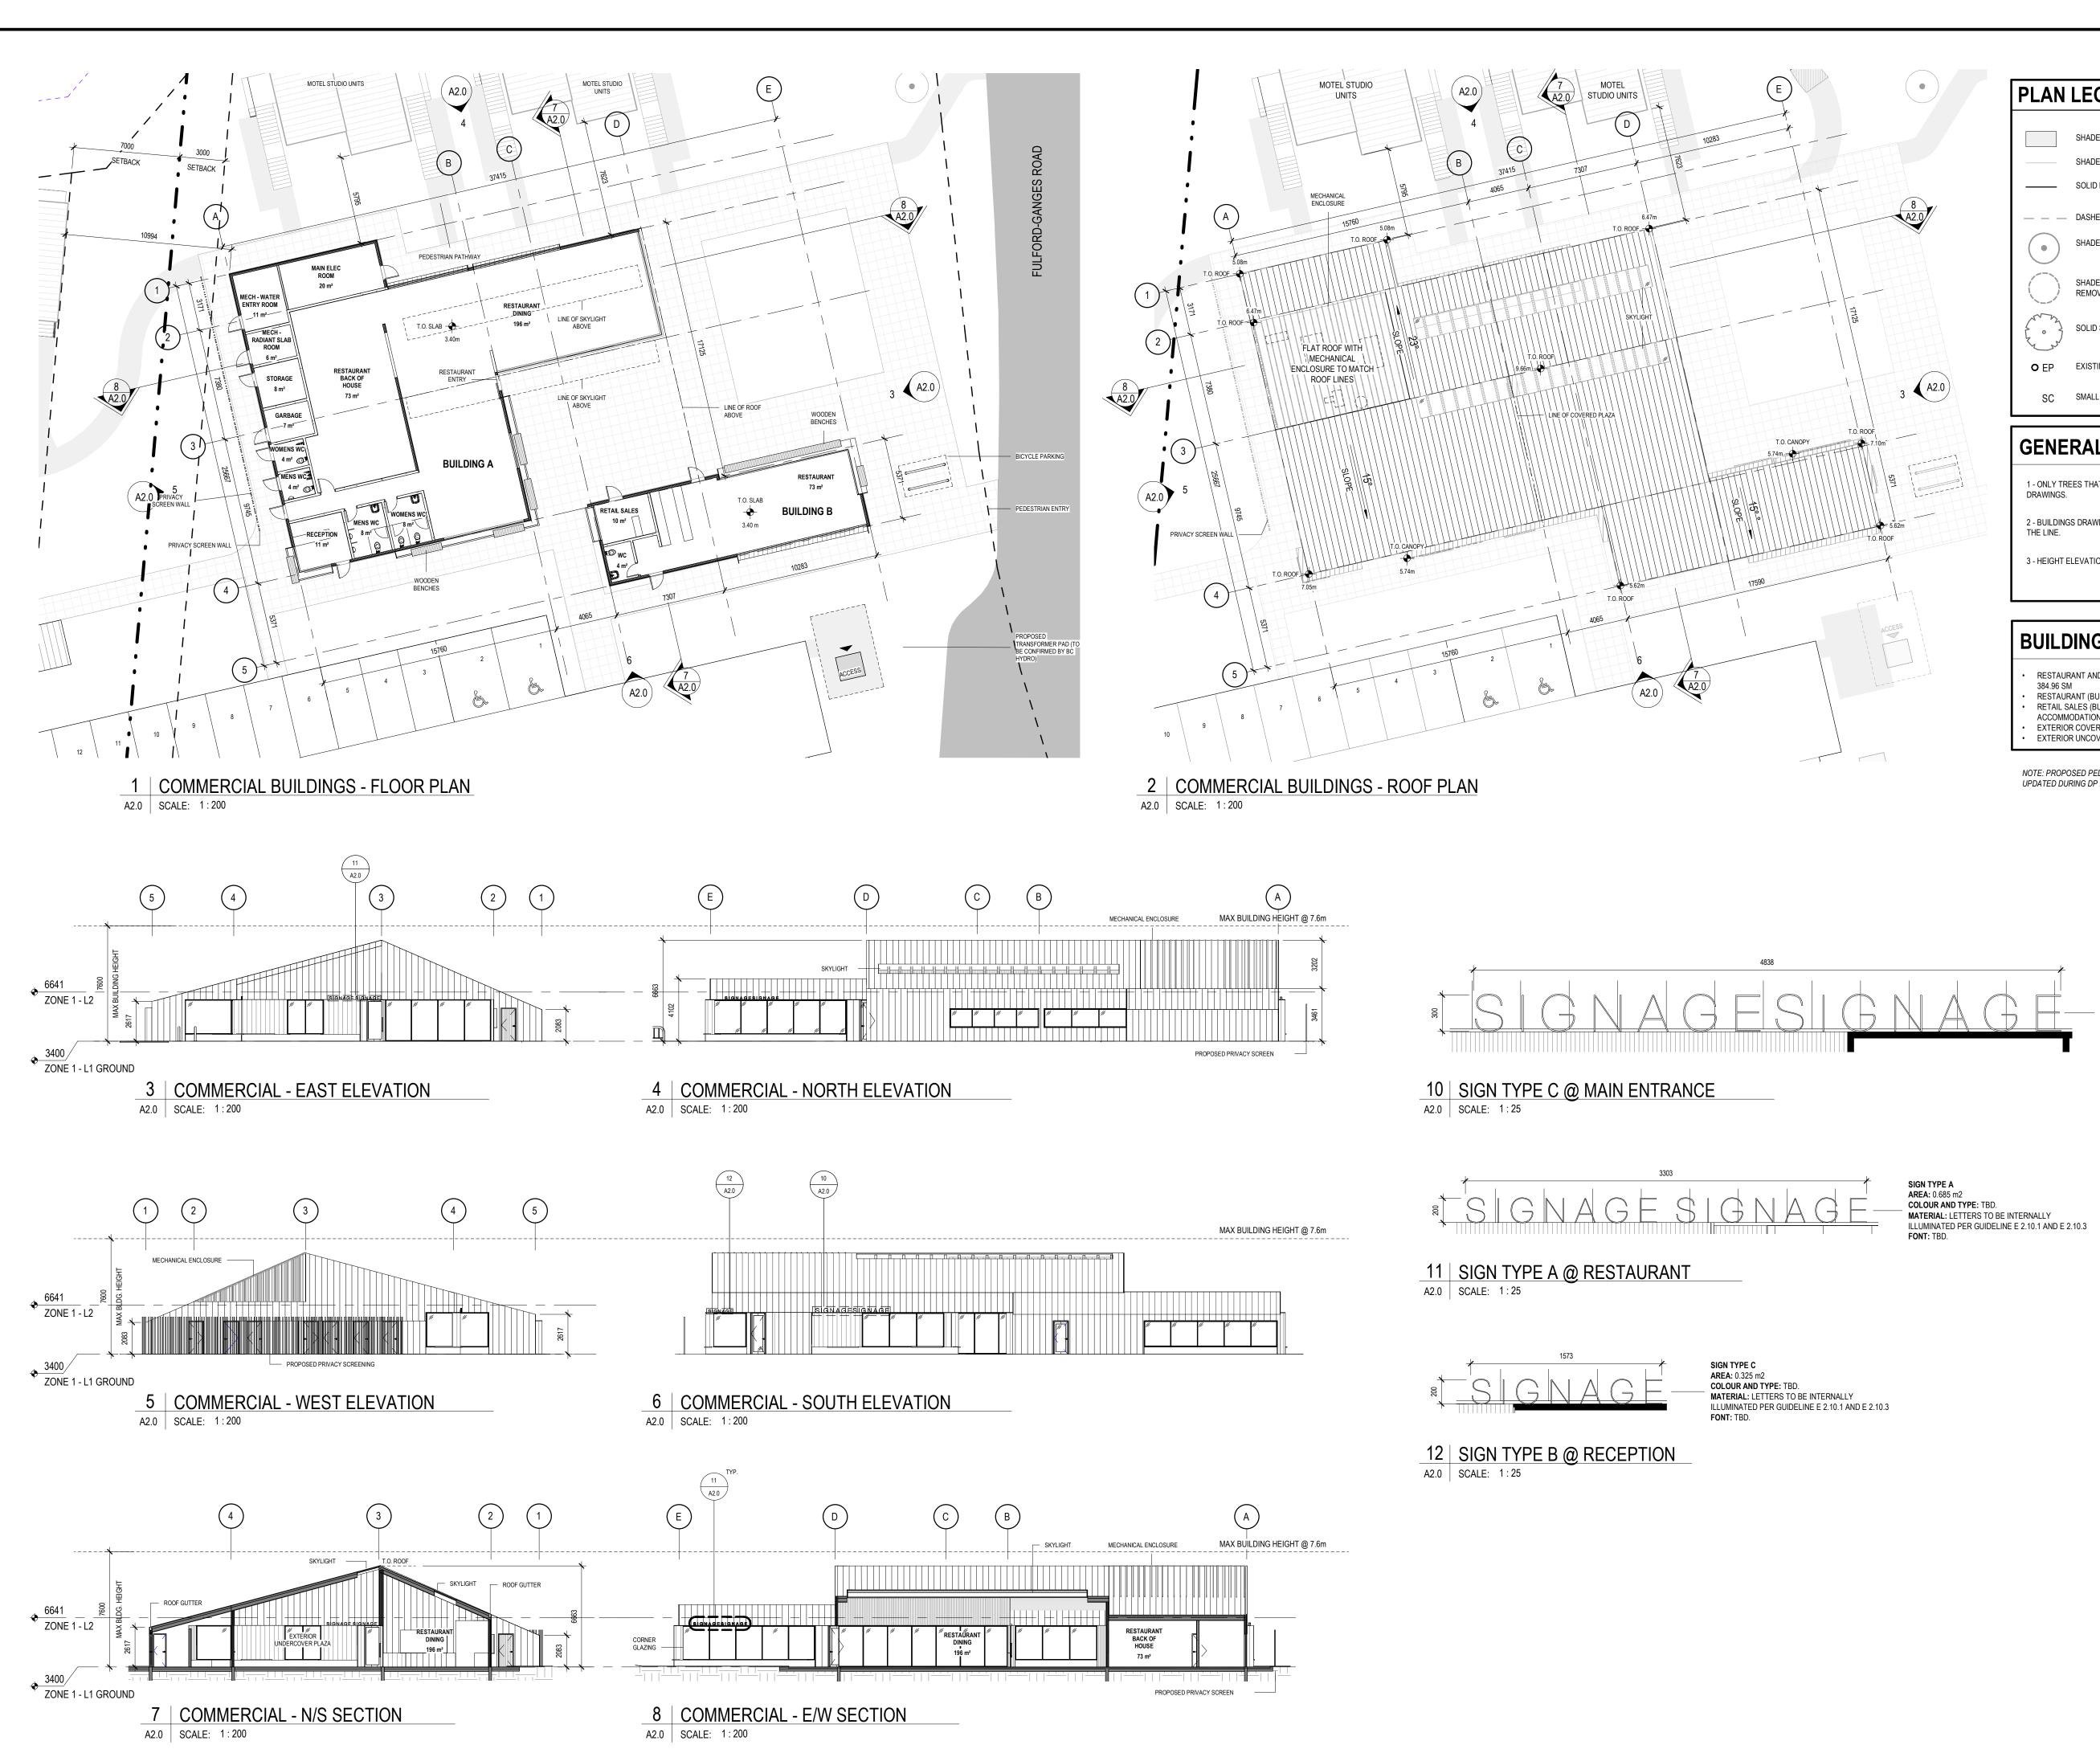

ZONE CA2(b) - LOT 2661 FULFORD-GANGES ROAD COMMERCIAL GUEST ACCOMMODATION IN MOTEL UNITS TOTAL FLOOR AREA:

- MOTEL UNIT TYPE 1: 53.60 SM x 4 BLDGS (8 UNITS) = 214.40 SM RESTAURANT AND SUPPORTIVE SPACES FOR PRINCIPAL USE (BUILDING A): 384.96 SM
- RESTAURANT (BUILDING B) FLOOR AREA: 84.35 SM • RETAIL SALES (BUILDING B) ACCESSORY TO COMMERCIAL GUEST
- ACCOMMODATION FLOOR AREA: 10 SM • EXTERIOR COVERED PLAZA TOTAL FLOOR AREA: 111.09 SM • EXTERIOR UNCOVERED PLAZA TOTAL FLOOR AREA: 265.30 SM

# BUILDING HEIGHT:

PERMITTED BUILDING HEIGHT FOR ALL STRUCTURES IS 7.6 M, PROVIDED THAT NOT MORE THAN 2 STOREYS ARE PERMITTED IN ANY STRUCTURE.

- PROPOSED BUILDING HEIGHT FOR ALL BUILDING TYPES: COMMERCIAL GUEST ACCOMMODATION IN MOTEL UNITS: 2 STOREYS EACH
- MOTEL UNIT TYPE 1 (2 STOREYS) HEIGHT: 7.44 M
- MOTEL UNIT TYPE 2 (2 STOREYS) HEIGHT: 6.56 M MOTEL UNIT TYPE 3 - (2 STOREYS) HEIGHT: 6.92 M
- RESTAURANT (BUILDING A, 1 STOREY): 6.7 M • RETAIL SALES (BUILDING B) ACCESSORY TO COMMERCIAL GUEST ACCOMMODATION (1 STOREY): 4.10 M
- RETAIL SERVICES ACCESSORY TO COMMERCIAL GUEST ACCOMMODATION (1 STOREY): 6.7 M (WITHIN RESTAURANT BUILDING A)

# SIGNAGE:

PERMITTED PER PRINCIPAL USE: 2 SIGNS @ 1.8 SM TOTAL = 4 SIGNS @ 3.6 SM TOTAL

## PROPOSED:

ZONE CA2(b) - LOT 2621 FULFORD-GANGES ROAD RESTAURANT (BUILDING A): SIGN A @ 0.685 SM RESTAURANT (BUILDING B): SIGN A @ 0.685 SM

COMMERCIAL GUEST ACCOMMODATION: RETAIL SALES (BUILDING B) ACCESSORY TO COMMERCIAL GUEST

ACCOMMODATION: NO SIGN

- RECEPTION (BUILDING A): SIGN B @ 0.325 SM
- MAIN ENTRANCE (BUILDING A): SIGN C @ 1.472 SM COMBINED # OF SIGNAGE: 4 SIGNS
- COMBINED TOTAL AREA OF SIGNAGE: 3.17 SM

NOTE: PROPOSED PEDESTRIAN PATHWAYS & LANDSCAPING TO BE UPDATED DURING DP DRAWING PHASE.

SIGN TYPE D AREA: 1.495 m2 COLOUR AND TYPE: WHITE MATERIAL: LETTERS TO BE INTERNALLY ILLUMINATED PER GUIDELINE E 2.10.1 AND E 2.10.3 FONT: TBD.