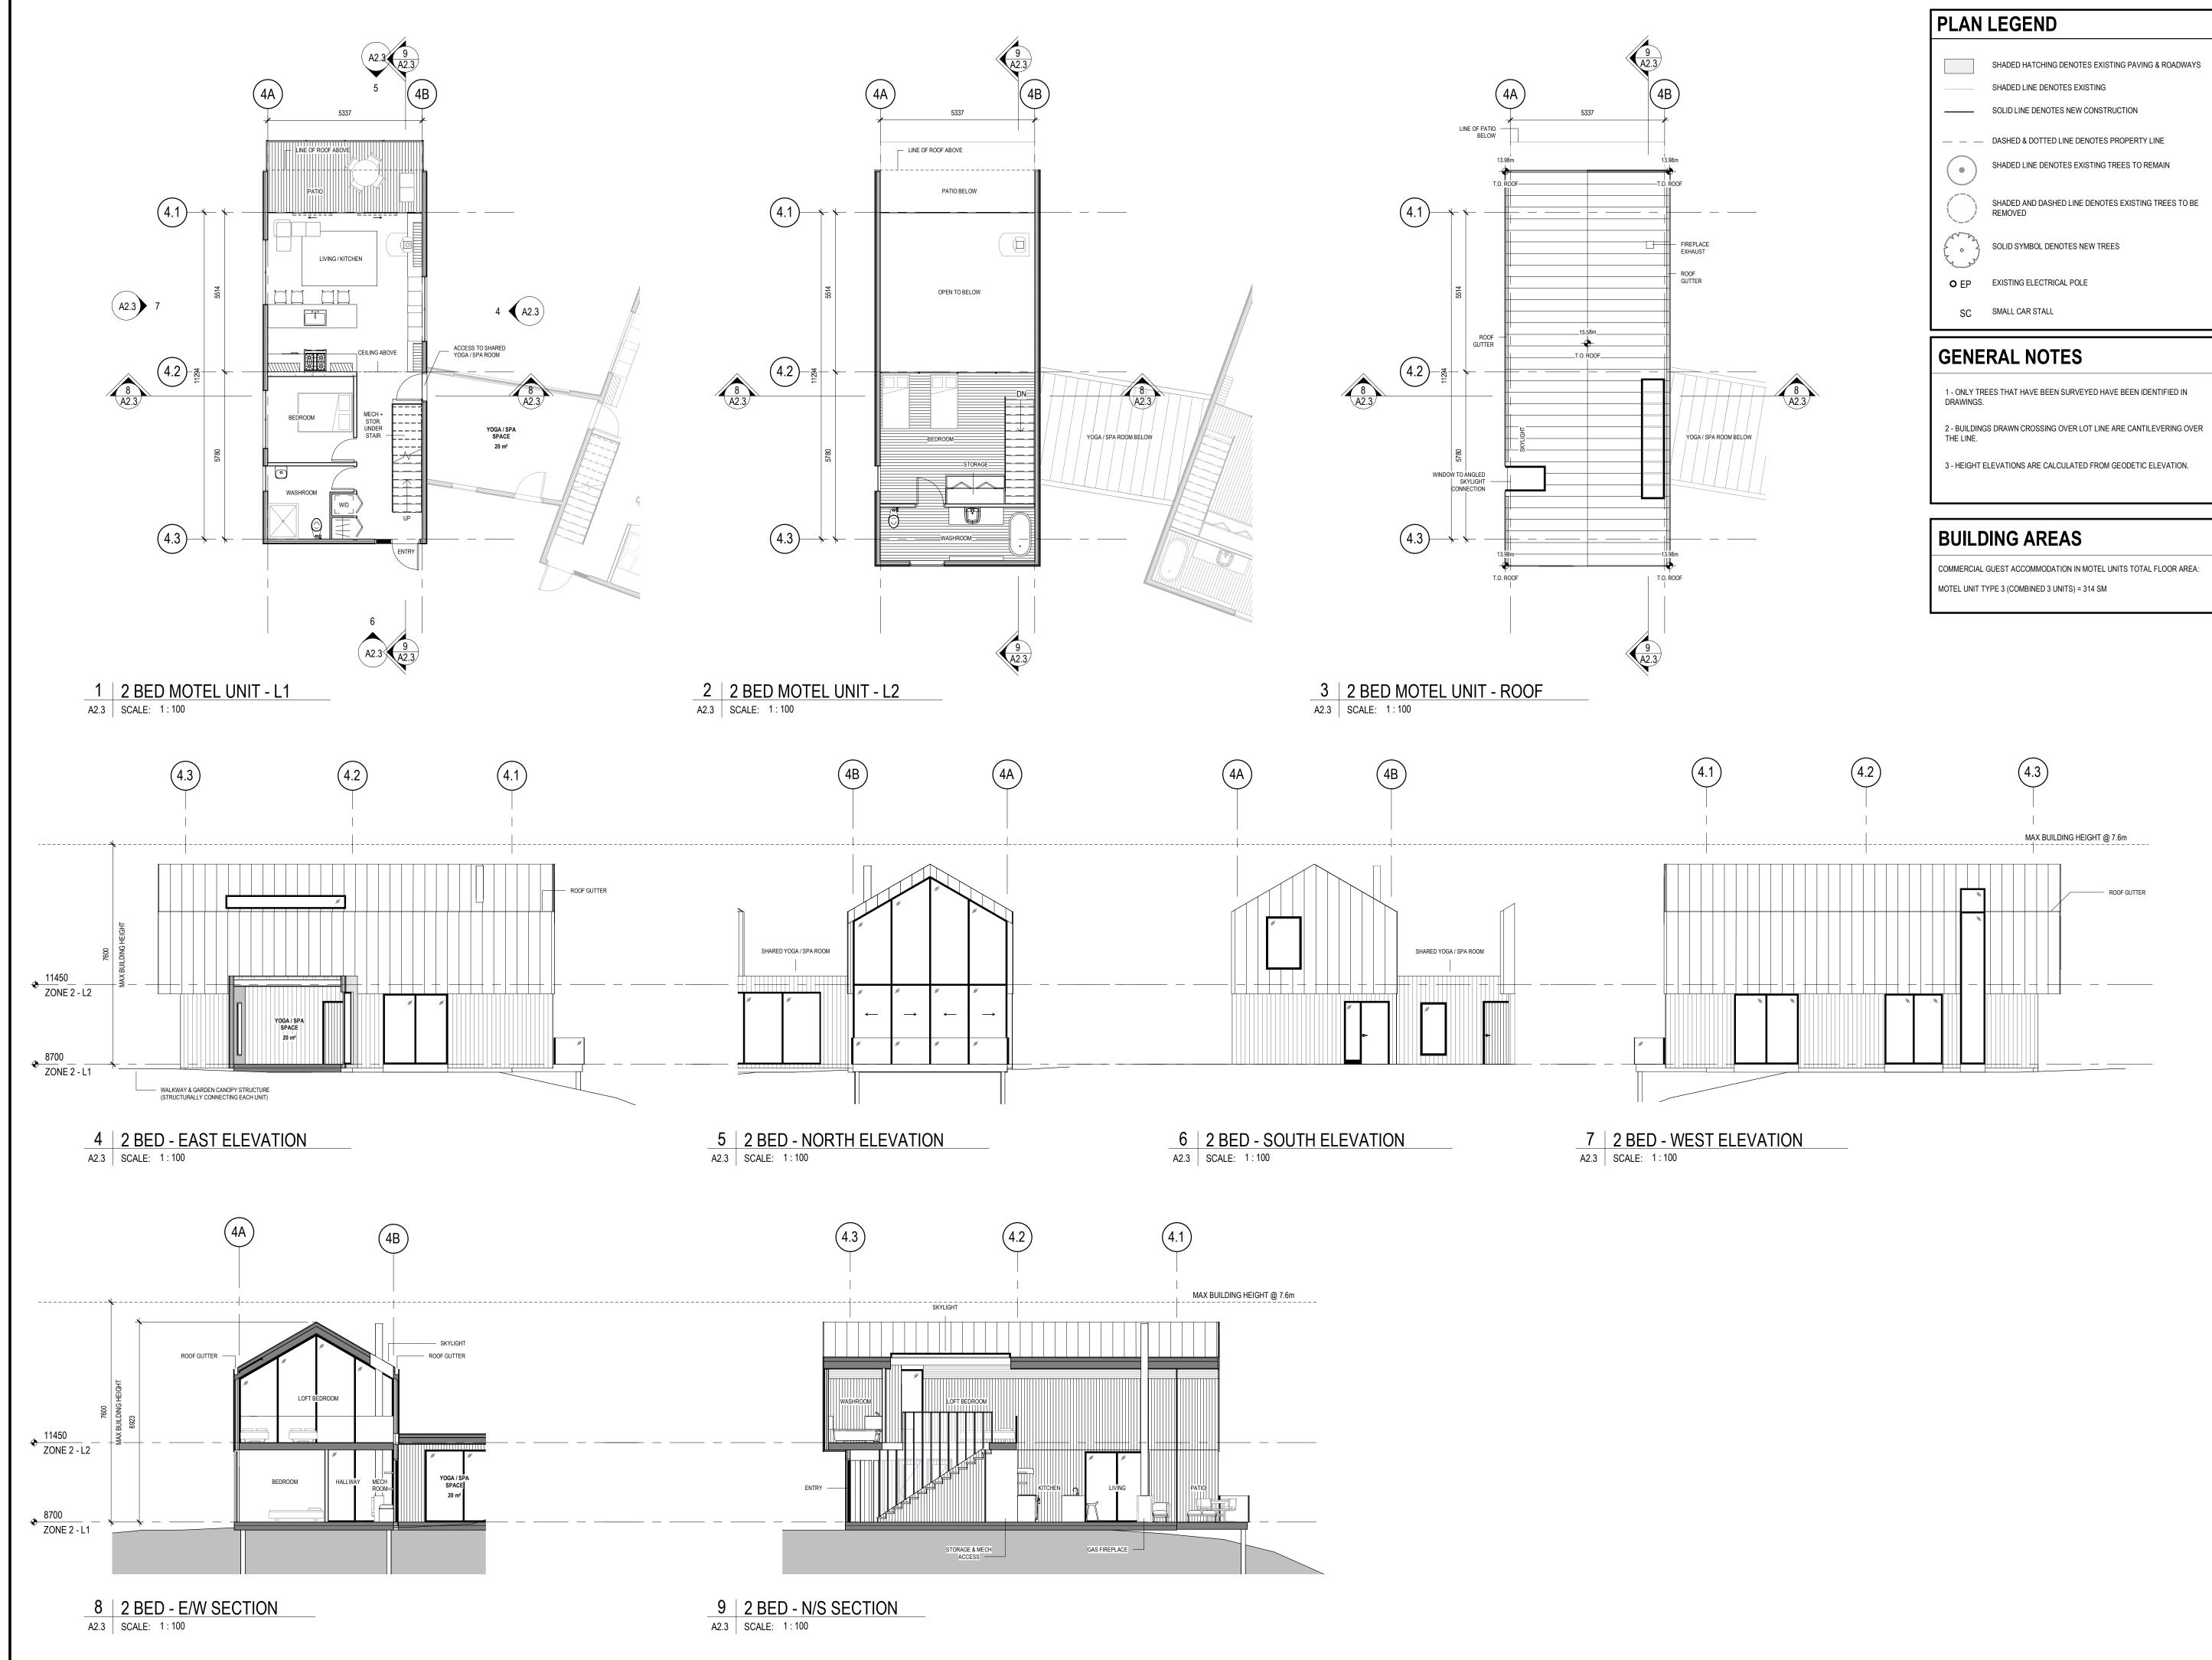

ZONE CA2(b) - LOT 2661 FULFORD-GANGES ROAD COMMERCIAL GUEST ACCOMMODATION IN MOTEL UNITS TOTAL FLOOR AREA:

- MOTEL UNIT TYPE 1: 53.60 SM x 4 BLDGS (8 UNITS) = 214.40 SM RESTAURANT AND SUPPORTIVE SPACES FOR PRINCIPAL USE (BUILDING A): 384.96 SM
- RESTAURANT (BUILDING B) FLOOR AREA: 84.35 SM • RETAIL SALES (BUILDING B) ACCESSORY TO COMMERCIAL GUEST
- ACCOMMODATION FLOOR AREA: 10 SM • EXTERIOR COVERED PLAZA TOTAL FLOOR AREA: 111.09 SM • EXTERIOR UNCOVERED PLAZA TOTAL FLOOR AREA: 265.30 SM

# BUILDING HEIGHT:

PERMITTED BUILDING HEIGHT FOR ALL STRUCTURES IS 7.6 M, PROVIDED THAT NOT MORE THAN 2 STOREYS ARE PERMITTED IN ANY STRUCTURE.

- PROPOSED BUILDING HEIGHT FOR ALL BUILDING TYPES: COMMERCIAL GUEST ACCOMMODATION IN MOTEL UNITS: 2 STOREYS EACH
- MOTEL UNIT TYPE 1 (2 STOREYS) HEIGHT: 7.44 M
- MOTEL UNIT TYPE 2 (2 STOREYS) HEIGHT: 6.56 M MOTEL UNIT TYPE 3 - (2 STOREYS) HEIGHT: 6.92 M
- RESTAURANT (BUILDING A, 1 STOREY): 6.7 M • RETAIL SALES (BUILDING B) ACCESSORY TO COMMERCIAL GUEST ACCOMMODATION (1 STOREY): 4.10 M
- RETAIL SERVICES ACCESSORY TO COMMERCIAL GUEST ACCOMMODATION (1 STOREY): 6.7 M (WITHIN RESTAURANT BUILDING A)

# 2151.50 SM (33% LOT COVERAGE)

- PROPOSED LOT COVERAGE: COMMERCIAL GUEST ACCOMMODATION IN MOTEL UNITS • MOTEL UNIT TYPE 1 LOT COVERAGE: 45.88 SM @ 4 BLDGS = 183.52
- RESTAURANT AND SUPPORTIVE SPACES FOR PRINCIPAL USE (BUILDING A) LOT COVERAGE (INCLUDING UNDERCOVER PLAZA):
- 513.57 SM • RESTAURANT (BUILDING B) ACCESSORY TO COMMERCIAL GUEST ACCOMMODATION LOT COVERAGE: 99.97 SM
- RETAIL SALES (BUILDING B) ACCESSORY TO COMMERCIAL GUEST ACCOMMODATION LOT COVERAGE: 12.26 SM SUB-ELEC ROOM LOT COVERAGE: 9 SM
- TOTAL LOT COVERAGE PROPOSED = 809.32 SM TOTAL LOT COVERAGE = 12.4% COVERAGE