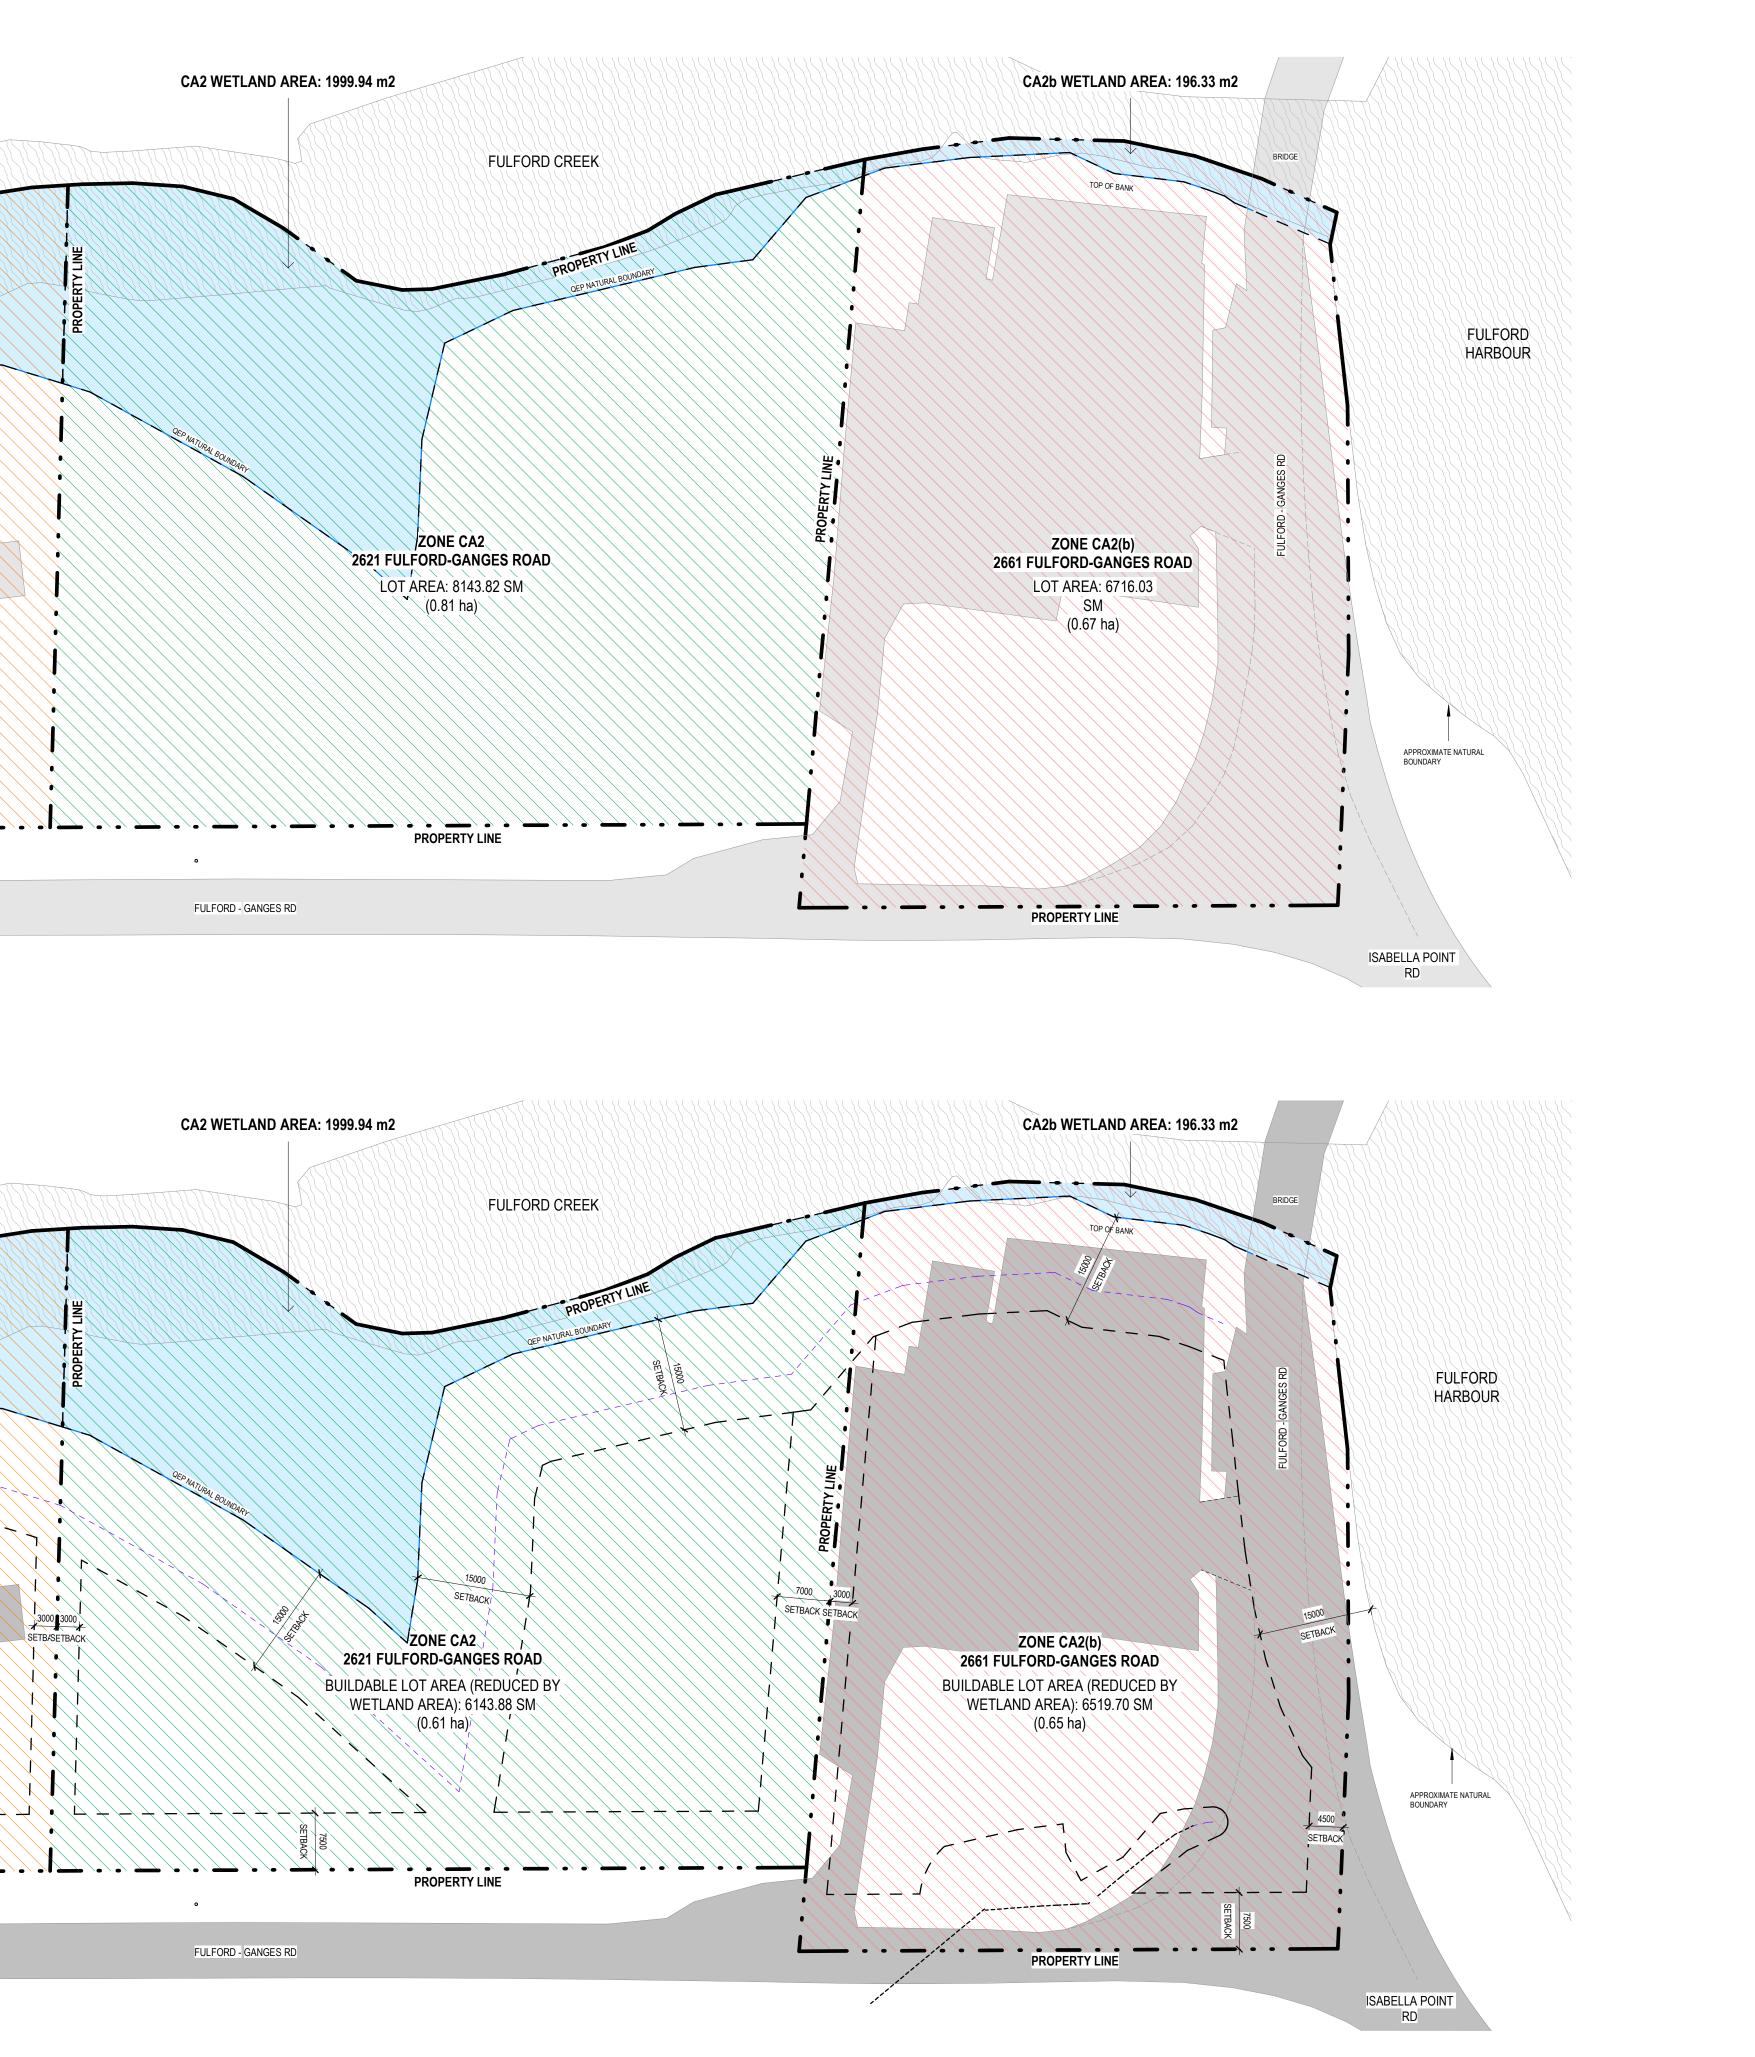

# CIVIC ADDRESS:

2661, 2621 FULFORD-GANGES ROAD, SALT SPRING ISLAND, BRITISH COLUMBIA

## ZONING:

- LOT 2621 FULFORD-GANGES ROAD: ZONE R\* (RURAL)
- ZONE CA2 (COMMERCIAL ACCOMODATION)
- LOT 2661 FULFORD-GANGES ROAD: ZONE CA2(b) (COMMERCIAL ACCOMODATION)

# LOT COVERAGE PERMITTED:

- LOT 2621 FULFORD-GANGES ROAD:
- ZONE R\*: 5278.18 SM 945.02 SM WETLAND AREA = 4333.16 SM @ 33% LOT COVERAGE =
- 1741.80 SM (0.1742 HECTARES) • **ZONE CA2:** 8143.82 SM - 1999.94 SM WETLAND AREA = 6143.88 SM @ 33% LOT COVERAGE = 2027.48 SM (0.2027 HECTARES)
- LOT 2661 FULFORD-GANGES ROAD: • ZONE CA2(b): 6716.03 SM - 196.33 SM WETLAND AREA = 6519.7 SM @ 33% LOT COVERAGE =
- 2151.50 SM (0.2152 HECTARES)

# WATER MANAGEMENT LEGEND

- 30m SETBACK FROM RIPARIAN ASSESSMENT AREA - FROM STREAM/DITCH (DPA 7)
- - 15m SETBACK FROM QEP NATURAL BOUNDARY
- ---- 10m SETBACK (DPA 3 & DPA4)
- ZOS & SPEA AREA
- STREAM & DITCH

- EXISTING SHOULDER OF ROAD EXISTING EDGE OF

PROTECTIVE SPEA FENCING (SPLIT RAIL)

ISABELLA POINT RD

PROPOSED TRANSFORMER PAD (TO BE CONFIRMED BY BC HYDRO)

DPA 3: SHORELINE = 10m FROM MARINE SHORELINE (FULFORD CREEK ESTUARY AND FULFORD BAY) DPA 4: LAKES, STREAMS AND WETLANDS = 10m (SOULE CREEK AND FULFORD CREEK ESTUARY) **DPA 7:** RIPARIAN = 30m FROM FRESHWATER (SOULE CREEK)

LAND USE BYLAW SETBACK (FLOOD PROTECTION) = 15m (ALL WATERBODIES) LAND USE BYLAW SETBACK (WATER QUALITY) = 30m (ALL WATERBODIES)\* \*VARIANCE REQUESTED TO REDUCE THIS VIA TRAX REPORT FOR HIGH QUALITY SEWAGE TREATMENT