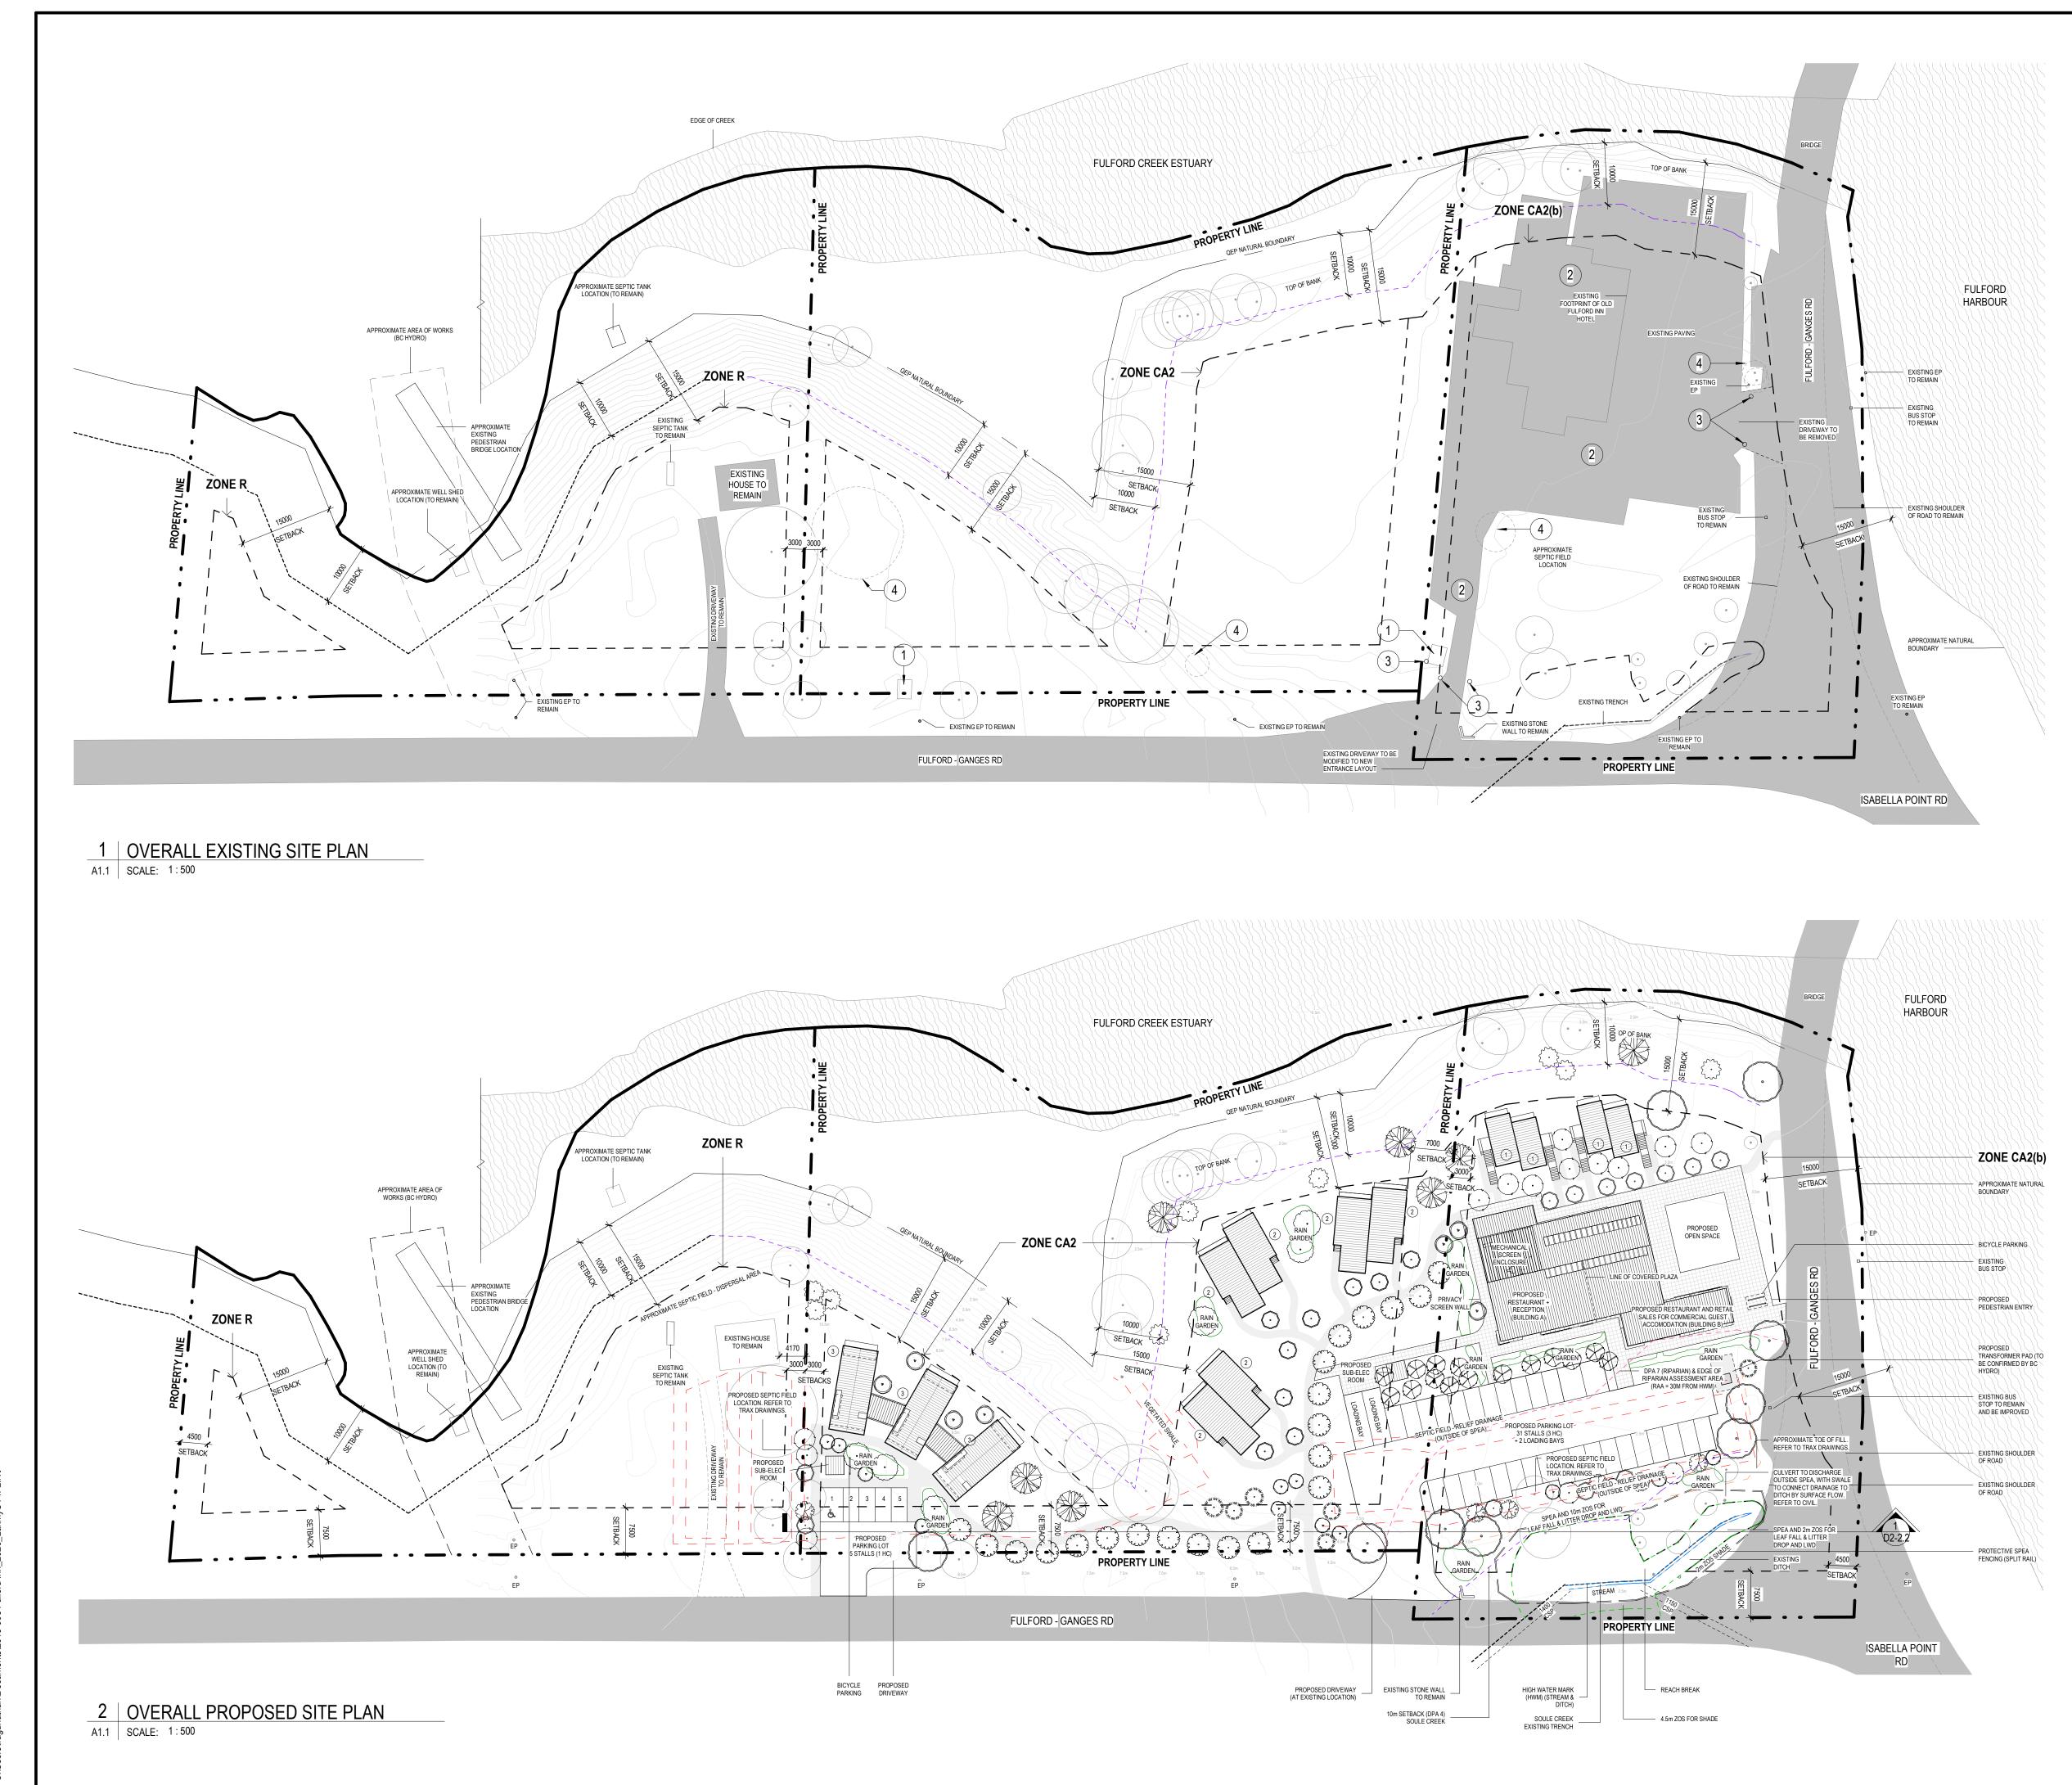

# **OVERALL SITE** PLAN

2021-10-01

2018-008

KRA

KRA

KRA

Sheet Information Date: Project Number: Drawn: Checked: Approved:

Stamp

Drawing No.

| KRA                                                                                                                                                                                                                                                                                                                            |  |  |  |
|--------------------------------------------------------------------------------------------------------------------------------------------------------------------------------------------------------------------------------------------------------------------------------------------------------------------------------|--|--|--|
| KIRSTEN REITE<br>ARCHITECTURE                                                                                                                                                                                                                                                                                                  |  |  |  |
| 368 POWELL STREET<br>VANCOUVER BC, V6A 1G4<br>WWW.KRARCHITECTURE.CA                                                                                                                                                                                                                                                            |  |  |  |
| CONSULTANTS:                                                                                                                                                                                                                                                                                                                   |  |  |  |
|                                                                                                                                                                                                                                                                                                                                |  |  |  |
| COPYRIGHT RESERVED. THIS DRAWING AND DESIGN SHALL NOT BE<br>USED, REPRODUCED, OR REVISED WITHOUT WRITTEN PERMISSION<br>FROM THE ARCHITECT. THE CONTRACTOR SHALL CHECK AND VERIFY<br>ALL DIMENSIONS AND REPORT ALL ERRORS AND OMISSIONS TO THE<br>ARCHITECT PRIOR TO COMMENCING THE WORK. THE DRAWINGS ARE<br>NOT TO BE SCALED. |  |  |  |
| KEY PLAN                                                                                                                                                                                                                                                                                                                       |  |  |  |
|                                                                                                                                                                                                                                                                                                                                |  |  |  |
| MORTH                                                                                                                                                                                                                                                                                                                          |  |  |  |
| Issued For:NODESCRIPTIONDATE1ISSUED FOR DP2018-09-172ISSUED FOR REVISED DP2019-01-113ISSUED FOR DP VARIANCE2019-07-094ISSUED FOR ADDITIONAL DPV2019-07-22INFO115ISSUED FOR DP2020-02-196ISSUED FOR REVISED DP2021-10-017ISSUED FOR REVISED DP2021-11-09                                                                        |  |  |  |
| Project Title                                                                                                                                                                                                                                                                                                                  |  |  |  |
| OCEAN ESTUARY<br>PROJECT                                                                                                                                                                                                                                                                                                       |  |  |  |
| 2661, 2621 FULFORD-GANGES ROAD,<br>SALT SPRING ISLAND BC, V8K 1Z4                                                                                                                                                                                                                                                              |  |  |  |
| Drawing Title                                                                                                                                                                                                                                                                                                                  |  |  |  |
| PROPOSED SITE<br>PLAN                                                                                                                                                                                                                                                                                                          |  |  |  |
| Sheet InformationDate:2021-10-01Project Number:2018-008Drawn:KRAChecked:KRAApproved:KRA                                                                                                                                                                                                                                        |  |  |  |
| Stamp                                                                                                                                                                                                                                                                                                                          |  |  |  |
| Drawing No.                                                                                                                                                                                                                                                                                                                    |  |  |  |
| A1.2                                                                                                                                                                                                                                                                                                                           |  |  |  |

## ZONING:

- LOT 2621 FULFORD-GANGES ROAD: ZONE R\* (RURAL)
- ZONE CA2 (COMMERCIAL ACCOMODATION)
- LOT 2661 FULFORD-GANGES ROAD: ZONE CA2(b) (COMMERCIAL ACCOMODATION)

# LOT COVERAGE PERMITTED:

- LOT 2621 FULFORD-GANGES ROAD:
- ZONE R\*: 5278.18 SM 945.02 SM WETLAND AREA = 4333.16 SM @ 33% LOT COVERAGE =
- 1741.80 SM (0.1742 HECTARES) • **ZONE CA2:** 8143.82 SM - 1999.94 SM WETLAND AREA = 6143.88 SM @ 33% LOT COVERAGE = 2027.48 SM (0.2027 HECTARES)
- LOT 2661 FULFORD-GANGES ROAD: • ZONE CA2(b): 6716.03 SM - 196.33 SM WETLAND AREA = 6519.7 SM @ 33% LOT COVERAGE =
- 2151.50 SM (0.2152 HECTARES)

# SETBACKS PERMITTED:

FRONT YARD = 7.5M REAR YARD = 7.5M SIDE YARD (INTERIOR) = 15.0M SIDE YARD (EXTERIOR) = 4.5M PARKING SUMMARY

ZONE R - LOT 2621 FULFORD-GANGES ROAD\* - NON APPLICABLE

ZONE CA2 - LOT 2621 FULFORD-GANGES ROAD