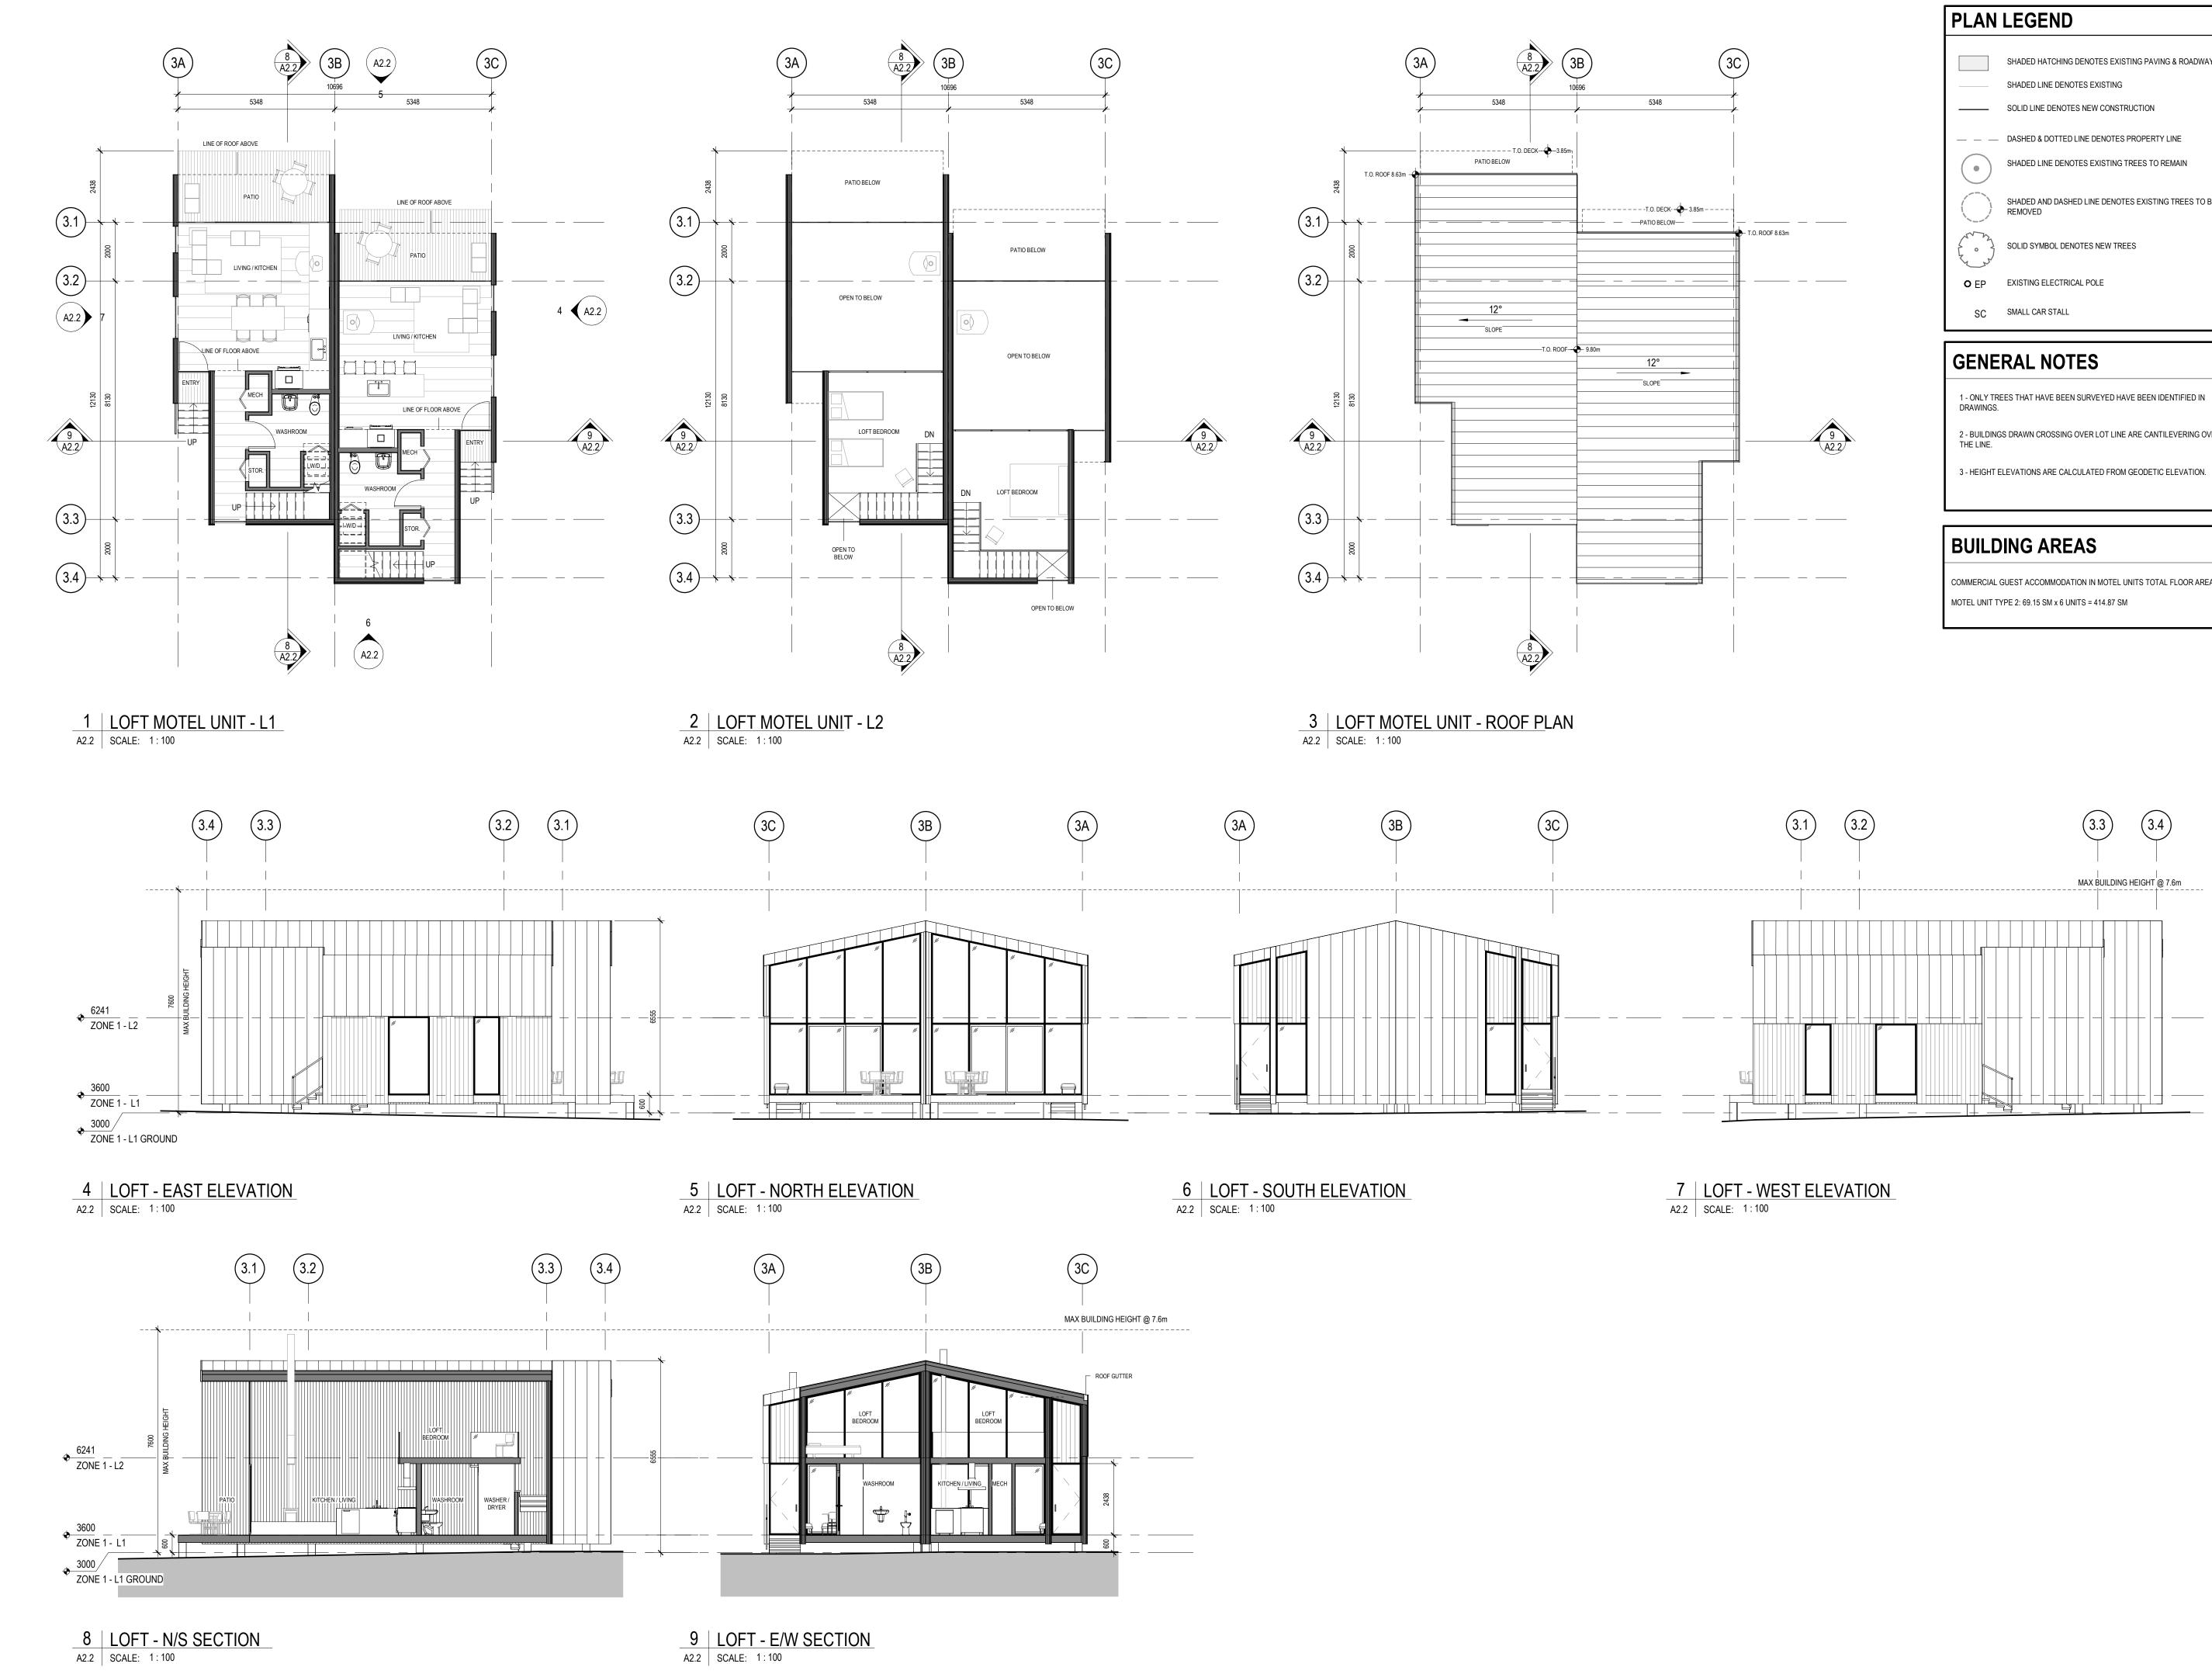

# BUILDING FLOOR AREA:

- ZONE R LOT 2621 FULFORD-GANGES ROAD\* NON APPLICABLE
- ZONE CA2 LOT 2621 FULFORD-GANGES ROAD COMMERCIAL GUEST ACCOMMODATION IN MOTEL UNITS TOTAL
- FLOOR AREA: • MOTEL UNIT TYPE 2: 69.15 SM x 6 UNITS = 414.87 SM
- MOTEL UNIT TYPE 3 (3 UNITS) = 314 SM
- SUB-ELECTRICAL ROOMS: 9.0 SM x 2 BLDGS = 18.0 SM

# BUILDING HEIGHT:

PERMITTED BUILDING HEIGHT FOR ALL STRUCTURES IS 7.6 M, PROVIDED THAT NOT MORE THAN 2 STOREYS ARE PERMITTED IN ANY STRUCTURE.

- PROPOSED BUILDING HEIGHT FOR ALL BUILDING TYPES: COMMERCIAL GUEST ACCOMMODATION IN MOTEL UNITS: 2 STOREYS EACH
- MOTEL UNIT TYPE 1 (2 STOREYS) HEIGHT: 7.44 M
- MOTEL UNIT TYPE 2 (2 STOREYS) HEIGHT: 6.56 M MOTEL UNIT TYPE 3 - (2 STOREYS) HEIGHT: 6.92 M
- RESTAURANT (BUILDING A, 1 STOREY): 6.7 M • RETAIL SALES (BUILDING B) ACCESSORY TO COMMERCIAL GUEST ACCOMMODATION (1 STOREY): 4.10 M
- RETAIL SERVICES ACCESSORY TO COMMERCIAL GUEST ACCOMMODATION (1 STOREY): 6.7 M (WITHIN RESTAURANT BUILDING A)

## PERMITTED LOT COVERAGE:

- 2027.48 SM (33% LOT COVERAGE)
- PROPOSED LOT COVERAGE COMMERCIAL GUEST ACCOMMODATION IN MOTEL UNITS
- MOTEL UNIT TYPE 2 LOT COVERAGE: 65.98 SM @ 6 UNITS = 395.88
- MOTEL UNIT TYPE 3 LOT COVERAGE (3 UNITS) = 314 SM SUB-ELEC ROOM LOT COVERAGE: 9 SM
- TOTAL LOT COVERAGE PROPOSED = 719 SM TOTAL LOT COVERAGE = 11.7% COVERAGE