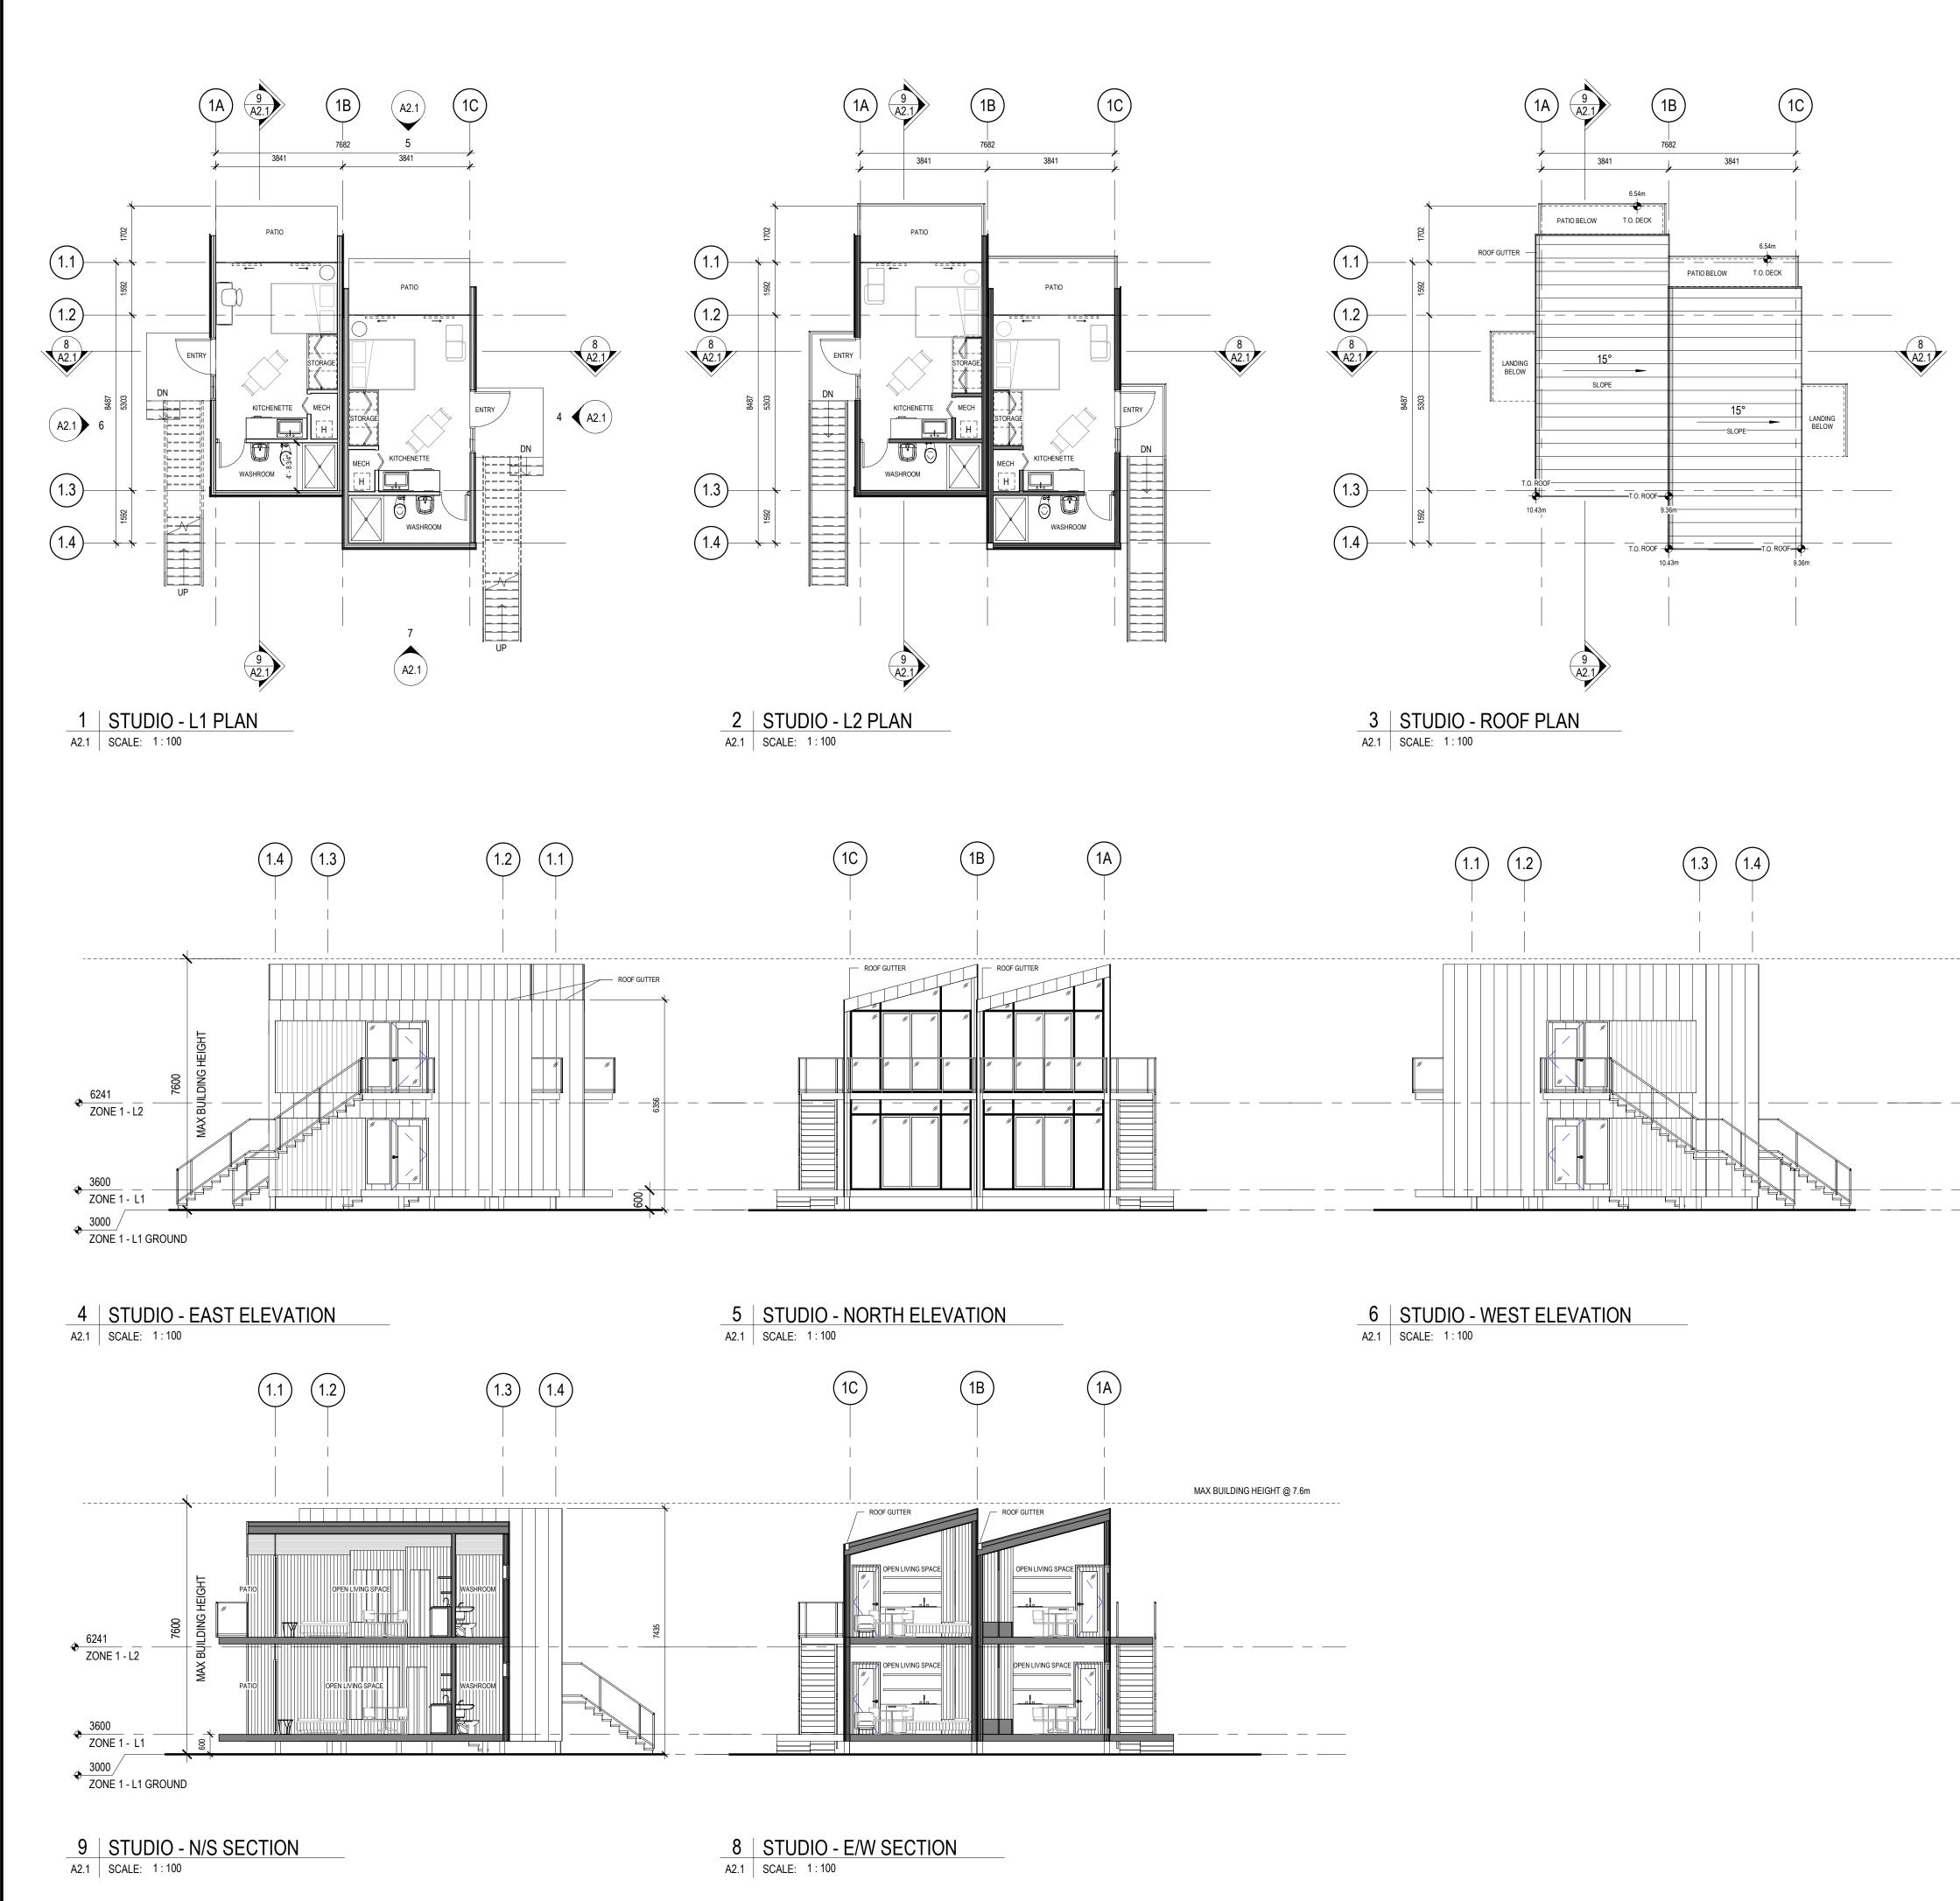

ZONE CA2(b) - LOT 2661 FULFORD-GANGES ROAD COMMERCIAL GUEST ACCOMMODATION IN MOTEL UNITS TOTAL FLOOR AREA:

- MOTEL UNIT TYPE 1: 53.60 SM x 4 BLDGS (8 UNITS) = 214.40 SM RESTAURANT AND SUPPORTIVE SPACES FOR PRINCIPAL USE (BUILDING A): 384.96 SM
- RESTAURANT (BUILDING B) FLOOR AREA: 84.35 SM • RETAIL SALES (BUILDING B) ACCESSORY TO COMMERCIAL GUEST
- ACCOMMODATION FLOOR AREA: 10 SM • EXTERIOR COVERED PLAZA TOTAL FLOOR AREA: 111.09 SM • EXTERIOR UNCOVERED PLAZA TOTAL FLOOR AREA: 265.30 SM

# BUILDING HEIGHT:

PERMITTED BUILDING HEIGHT FOR ALL STRUCTURES IS 7.6 M, PROVIDED THAT NOT MORE THAN 2 STOREYS ARE PERMITTED IN ANY STRUCTURE.

- PROPOSED BUILDING HEIGHT FOR ALL BUILDING TYPES: COMMERCIAL GUEST ACCOMMODATION IN MOTEL UNITS: 2 STOREYS EACH
- MOTEL UNIT TYPE 1 (2 STOREYS) HEIGHT: 7.44 M
- MOTEL UNIT TYPE 2 (2 STOREYS) HEIGHT: 6.56 M MOTEL UNIT TYPE 3 - (2 STOREYS) HEIGHT: 6.92 M
- RESTAURANT (BUILDING A, 1 STOREY): 6.7 M • RETAIL SALES (BUILDING B) ACCESSORY TO COMMERCIAL GUEST ACCOMMODATION (1 STOREY): 4.10 M
- RETAIL SERVICES ACCESSORY TO COMMERCIAL GUEST ACCOMMODATION (1 STOREY): 6.7 M (WITHIN RESTAURANT BUILDING A)

KIRSTEN REITE ARCHITECTURE

Stamp

Drawing No.

7STUDIO - SOUTH ELEVATIONA2.1SCALE: 1:100

| <section-header><text><text><text></text></text></text></section-header>                                                                                                                                                                                                                                                       |
|--------------------------------------------------------------------------------------------------------------------------------------------------------------------------------------------------------------------------------------------------------------------------------------------------------------------------------|
| COPYRIGHT RESERVED. THIS DRAWING AND DESIGN SHALL NOT BE<br>JSED, REPRODUCED, OR REVISED WITHOUT WRITTEN PERMISSION<br>FROM THE ARCHITECT. THE CONTRACTOR SHALL CHECK AND VERIFY<br>ALL DIMENSIONS AND REPORT ALL ERRORS AND OMISSIONS TO THE<br>ARCHITECT PRIOR TO COMMENCING THE WORK. THE DRAWINGS ARE<br>40T TO BE SCALED. |
|                                                                                                                                                                                                                                                                                                                                |
| Issued For:NODESCRIPTIONDATE1ISSUED FOR DP2018-09-172ISSUED FOR REVISED DP2019-01-113ISSUED FOR DP VARIANCE2019-07-094ISSUED FOR DP2020-02-195ISSUED FOR REVISED DP2021-10-016ISSUED FOR REVISED DP2021-11-09                                                                                                                  |
| Project Title<br><b>OCEAN ESTUARY</b><br><b>PROJECT</b><br>2661, 2621 FULFORD-GANGES ROAD,<br>SALT SPRING ISLAND BC, V8K 1Z4<br>Drawing Title<br><b>MOTEL UNIT TYPE</b><br><b>1 - STUDIO</b>                                                                                                                                   |
| Sheet InformationDate:2021-10-01Project Number:2018-008Drawn:KRAChecked:KRAApproved:KRA                                                                                                                                                                                                                                        |
| Stamp<br>Drawing No.                                                                                                                                                                                                                                                                                                           |