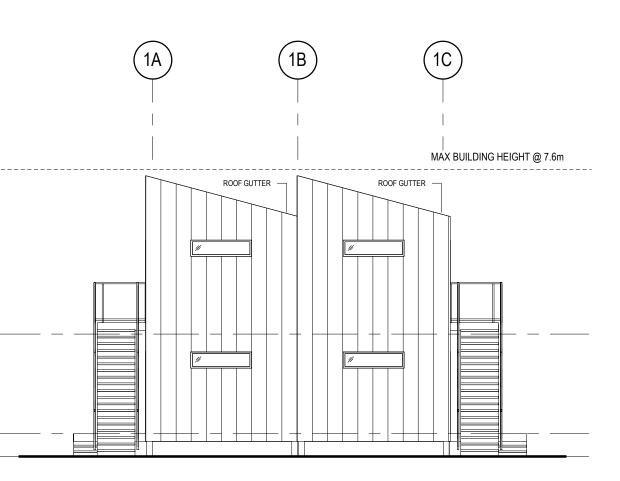

# BUILDING HEIGHT:

PERMITTED BUILDING HEIGHT FOR ALL STRUCTURES IS 7.6 M, PROVIDED THAT NOT MORE THAN 2 STOREYS ARE PERMITTED IN ANY STRUCTURE.

- PROPOSED BUILDING HEIGHT FOR ALL BUILDING TYPES: COMMERCIAL GUEST ACCOMMODATION IN MOTEL UNITS: 2 STOREYS EACH
- MOTEL UNIT TYPE 1 (2 STOREYS) HEIGHT: 7.44 M
- MOTEL UNIT TYPE 2 (2 STOREYS) HEIGHT: 6.56 M MOTEL UNIT TYPE 3 - (2 STOREYS) HEIGHT: 6.92 M
- RESTAURANT (BUILDING A, 1 STOREY): 6.7 M • RETAIL SALES (BUILDING B) ACCESSORY TO COMMERCIAL GUEST ACCOMMODATION (1 STOREY): 4.10 M
- RETAIL SERVICES ACCESSORY TO COMMERCIAL GUEST ACCOMMODATION (1 STOREY): 6.7 M (WITHIN RESTAURANT BUILDING A)