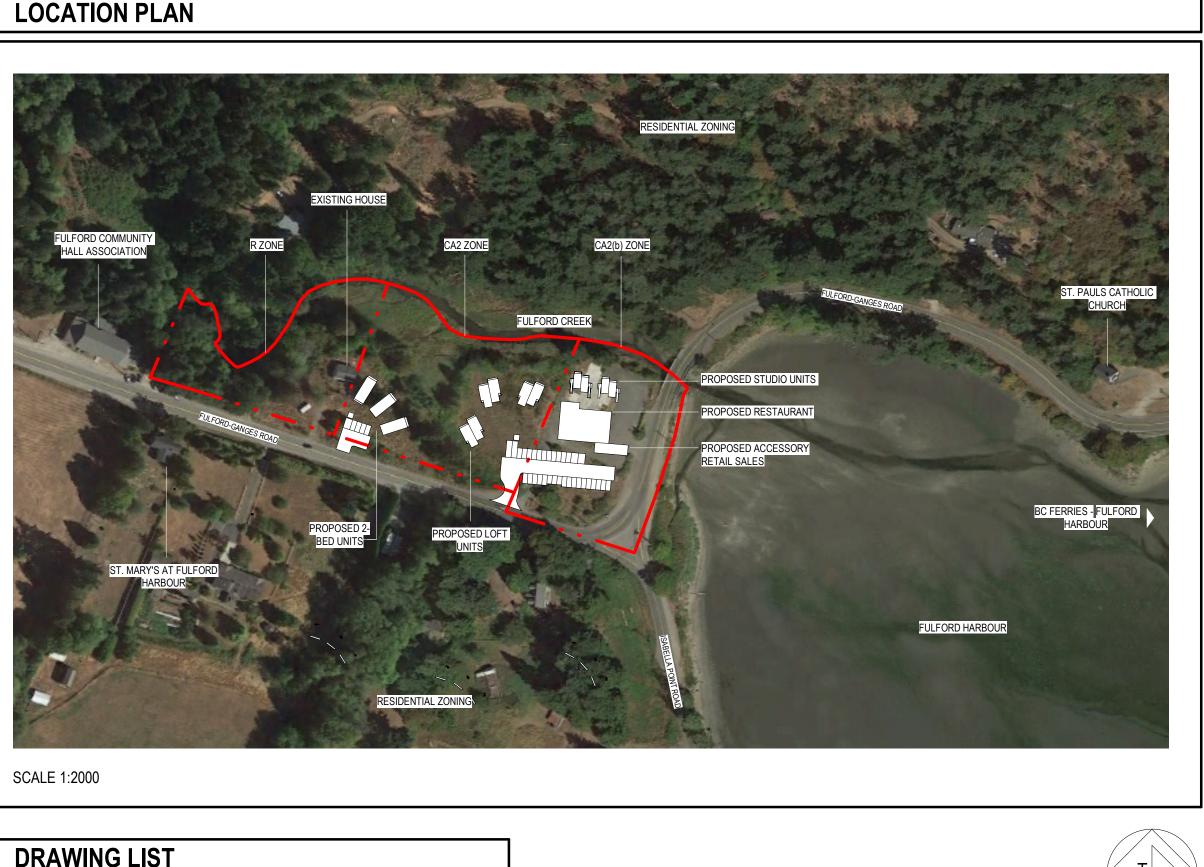

# LOCATION PLAN

## ZONING:

- LOT 2621 FULFORD-GANGES ROAD: ZONE R\* (RURAL)
- ZONE CA2 (COMMERCIAL ACCOMODATION)
- LOT 2661 FULFORD-GANGES ROAD: ZONE CA2(b) (COMMERCIAL ACCOMODATION)