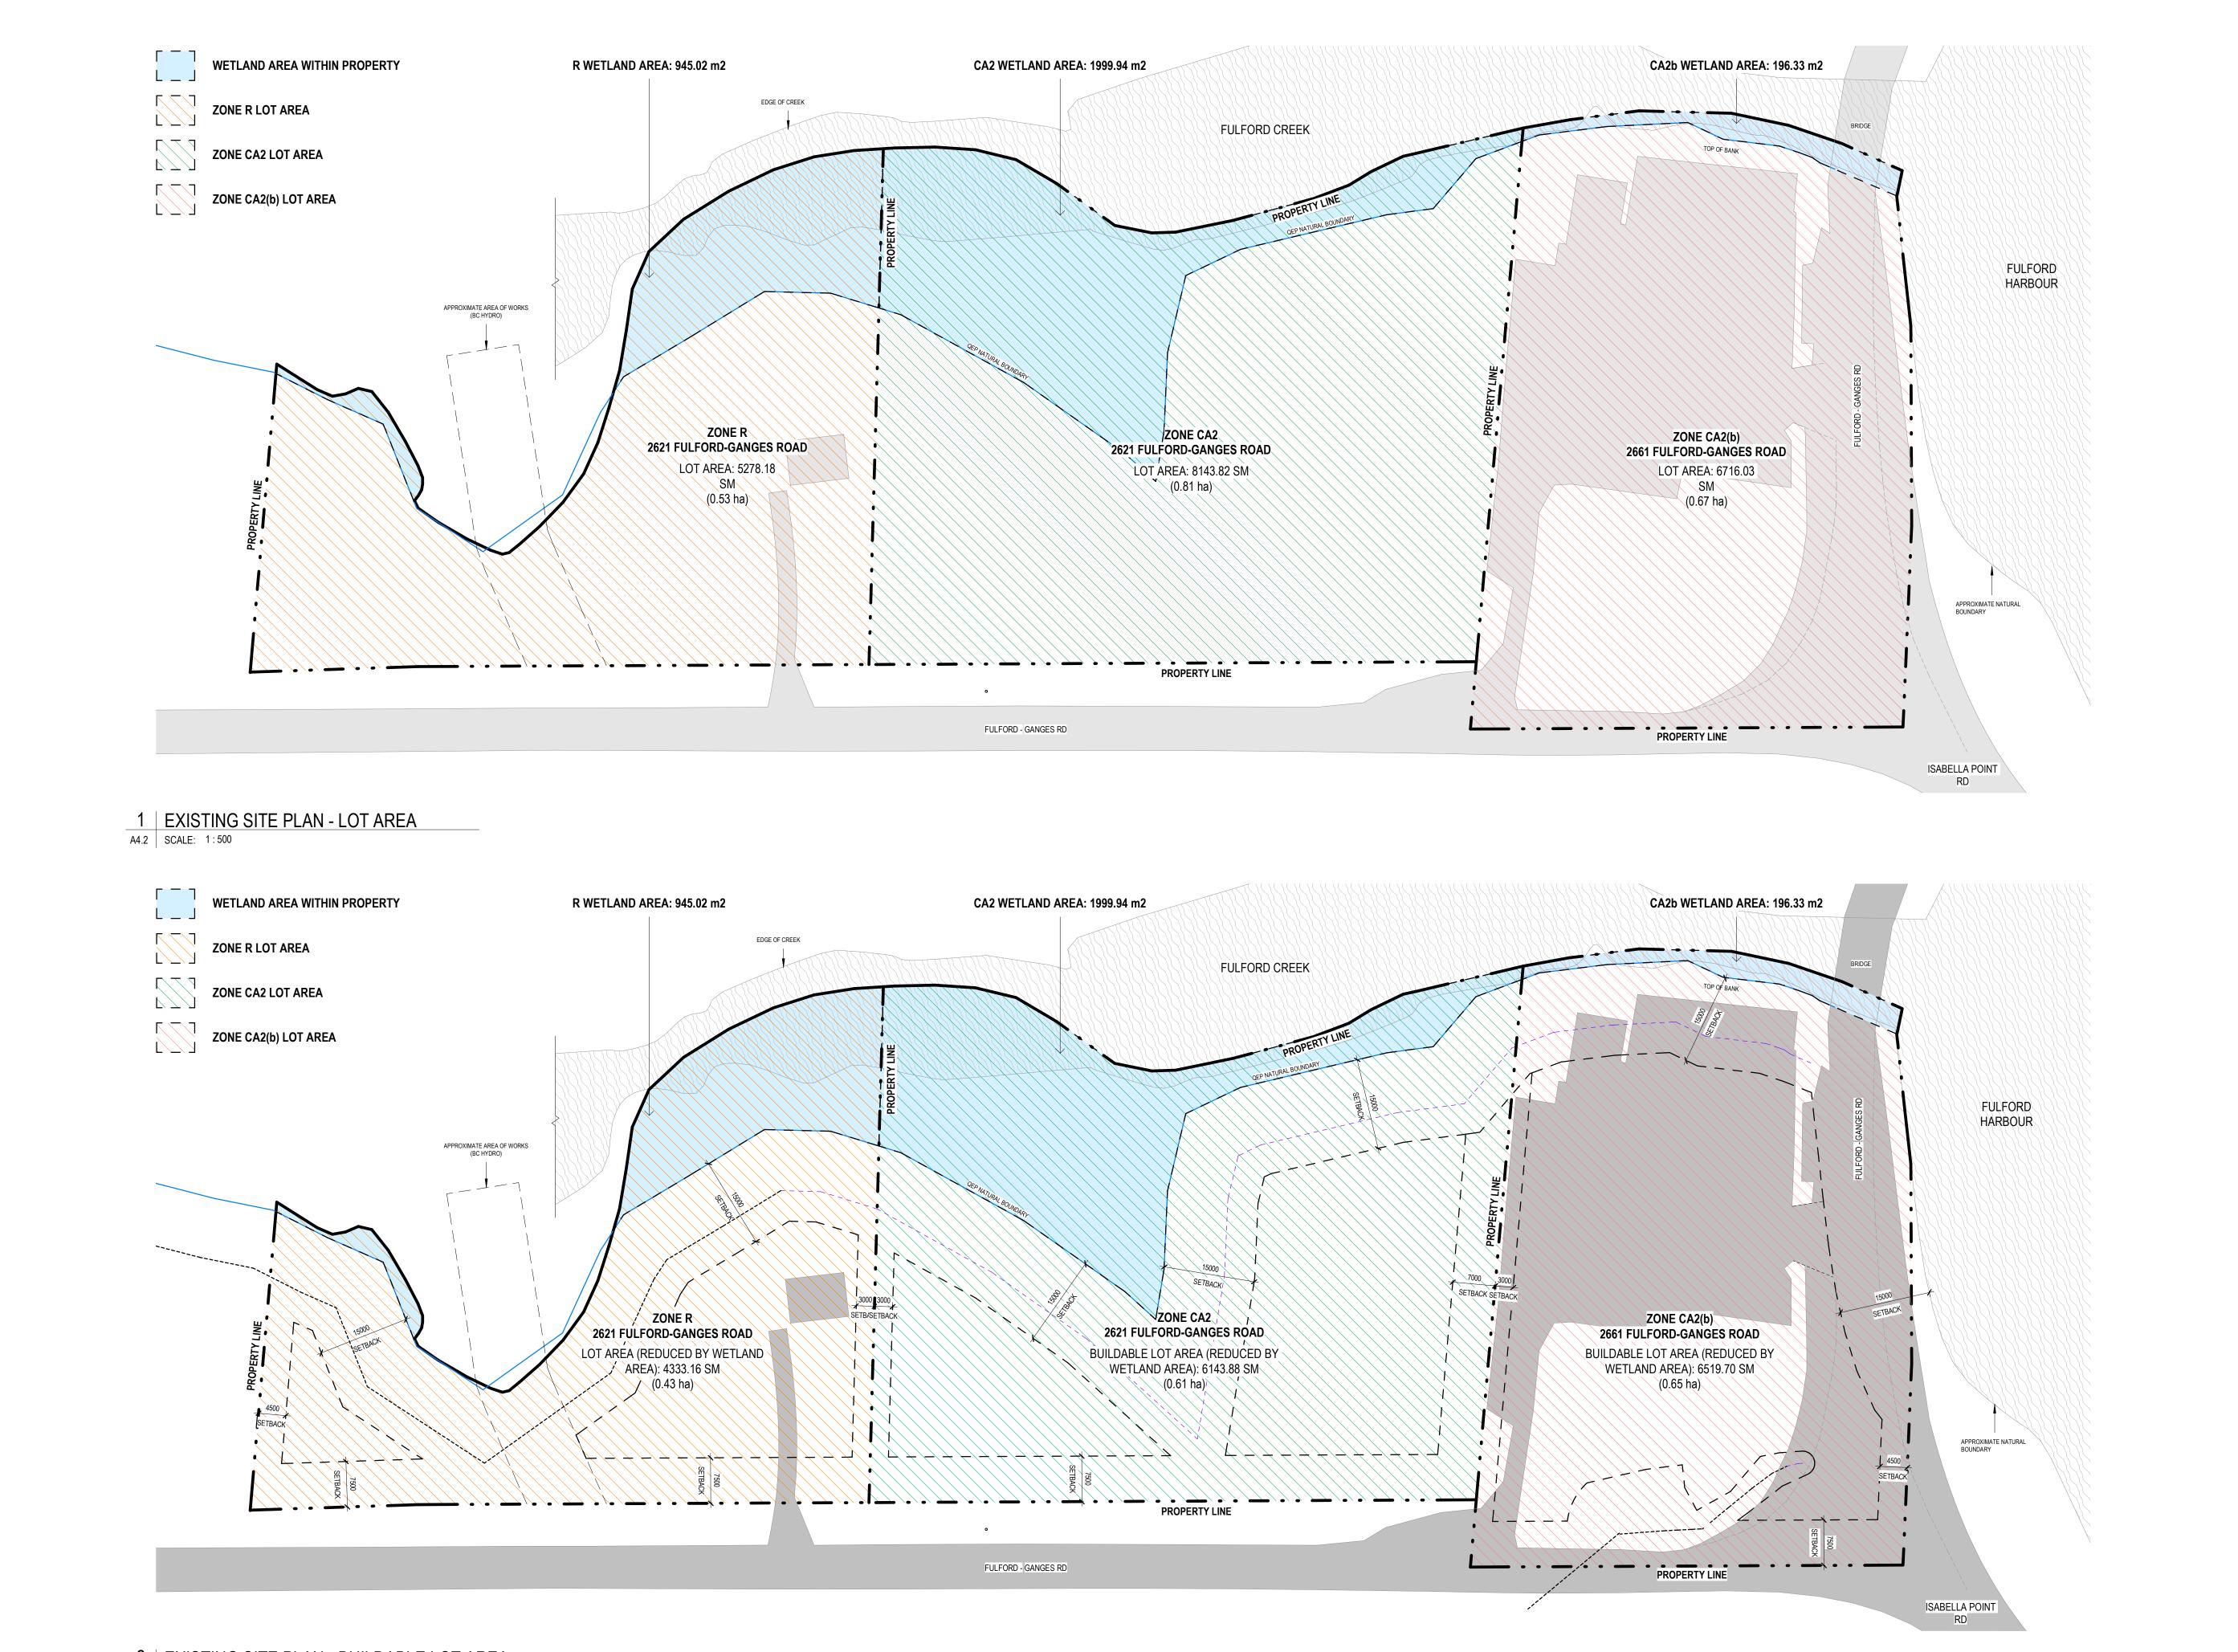

## ZONING:

- LOT 2621 FULFORD-GANGES ROAD: ZONE R\* (RURAL)
- ZONE CA2 (COMMERCIAL ACCOMODATION)
- LOT 2661 FULFORD-GANGES ROAD: ZONE CA2(b) (COMMERCIAL ACCOMODATION)

# LOT COVERAGE PERMITTED:

- LOT 2621 FULFORD-GANGES ROAD:
- ZONE R\*: 5278.18 SM 945.02 SM WETLAND AREA = 4333.16 SM @ 33% LOT COVERAGE =
- 1741.80 SM (0.1742 HECTARES) • **ZONE CA2:** 8143.82 SM - 1999.94 SM WETLAND AREA = 6143.88 SM @ 33% LOT COVERAGE = 2027.48 SM (0.2027 HECTARES)
- LOT 2661 FULFORD-GANGES ROAD: • ZONE CA2(b): 6716.03 SM - 196.33 SM WETLAND AREA = 6519.7 SM @ 33% LOT COVERAGE =
- 2151.50 SM (0.2152 HECTARES)

### LOT COVERAGE:

ZONE R - LOT 2621 FULFORD-GANGES ROAD\* - NON APPLICABLE

## PERMITTED LOT COVERAGE:

- 2027.48 SM (33% LOT COVERAGE)
- PROPOSED LOT COVERAGE COMMERCIAL GUEST ACCOMMODATION IN MOTEL UNITS
- MOTEL UNIT TYPE 2 LOT COVERAGE: 65.98 SM @ 6 UNITS = 395.88
- MOTEL UNIT TYPE 3 LOT COVERAGE (3 UNITS) = 314 SM SUB-ELEC ROOM LOT COVERAGE: 9 SM
- TOTAL LOT COVERAGE PROPOSED = 719 SM TOTAL LOT COVERAGE = 11.7% COVERAGE

## PERMITTED LOT COVERAGE:

# 2151.50 SM (33% LOT COVERAGE)

- PROPOSED LOT COVERAGE: COMMERCIAL GUEST ACCOMMODATION IN MOTEL UNITS • MOTEL UNIT TYPE 1 LOT COVERAGE: 45.88 SM @ 4 BLDGS = 183.52
- RESTAURANT AND SUPPORTIVE SPACES FOR PRINCIPAL USE (BUILDING A) LOT COVERAGE (INCLUDING UNDERCOVER PLAZA):
- 513.57 SM • RESTAURANT (BUILDING B) ACCESSORY TO COMMERCIAL GUEST ACCOMMODATION LOT COVERAGE: 99.97 SM
- RETAIL SALES (BUILDING B) ACCESSORY TO COMMERCIAL GUEST ACCOMMODATION LOT COVERAGE: 12.26 SM SUB-ELEC ROOM LOT COVERAGE: 9 SM
- TOTAL LOT COVERAGE PROPOSED = 809.32 SM TOTAL LOT COVERAGE = 12.4% COVERAGE